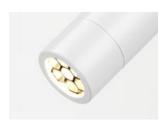

## Ledtube Daniel López

marset Ledtube Daniel López

Ledtube (Ledtube RSC)

The orientable wall lamp is easy to use as the light turns on automatically when the Ledtube

is opened, and turns off when it is closed. Honeycomb grill to avoid glare.

## Ledtube

LED 3W 700mA 2700K Delivered Lumens 132lm (included) 120 V / 60 Hz

Optics

Injected aluminum structure and a frontal piece of transparent polycarbonate. Incorporated switch to turn the lamp on when opened and off when folded away.