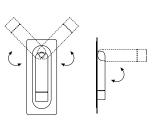

## Ledtube Daniel López

marset Ledtube Daniel López

Ledtube (Ledtube RSC)

The orientable wall lamp is easy to use as the light turns on automatically when the Ledtube

is opened, and turns off when it is closed. Honeycomb grill to avoid glare.

## Ledtube

LED 3W 700mA 2700K Delivered Lumens 132lm (included) 120 V / 60 Hz

Optics

Injected aluminum structure and a frontal piece of transparent polycarbonate. Incorporated switch to turn the lamp on when opened and off when folded away.