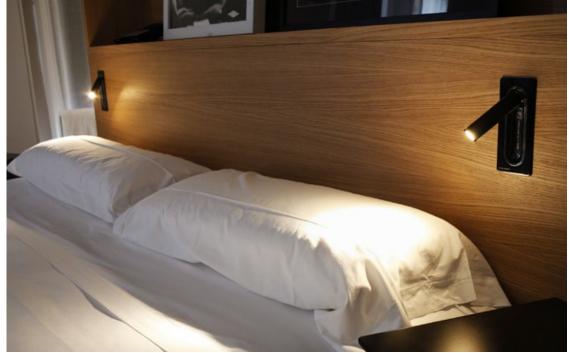

## Ledtube Daniel López

marset Ledtube Daniel López

Ledtube (Ledtube RSC)

The orientable wall lamp is easy to use as the light turns on automatically when the Ledtube

is opened, and turns off when it is closed. Honeycomb grill to avoid glare.

## Ledtube

LED 3W 700mA 2700K Delivered Lumens 132lm (included) 120 V / 60 Hz

Optics

Injected aluminum structure and a frontal piece of transparent polycarbonate. Incorporated switch to turn the lamp on when opened and off when folded away.