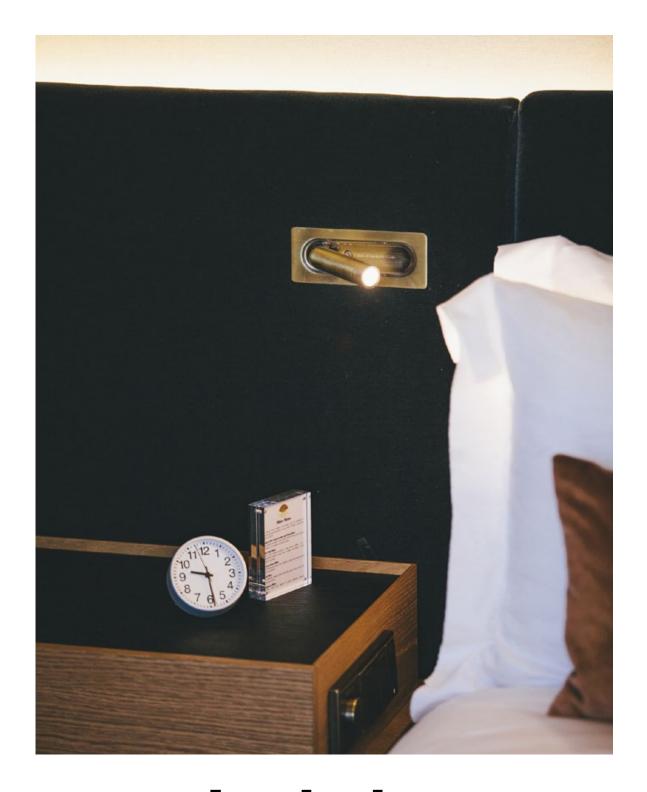

## Ledtube Daniel López

marset Ledtube Daniel López

Ledtube (Ledtube RSC)

The orientable wall lamp is easy to use as the light turns on automatically when the Ledtube

is opened, and turns off when it is closed. Honeycomb grill to avoid glare.

## Ledtube

LED 3W 700mA 2700K Delivered Lumens 132lm (included) 120 V / 60 Hz

Optics

Injected aluminum structure and a frontal piece of transparent polycarbonate. Incorporated switch to turn the lamp on when opened and off when folded away.