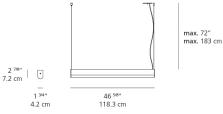

#### Dimensions

Light distribution

Direct

Luminaire weight 4.19 lbs / 1.9 kg

Warranty 5 year limited warranty

We reserve the right to change specifications of our products. For the latest product information please visit www.artemide.net