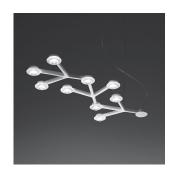

#### Design By

Michele De Lucchi Alberto Nason

### Collection =

Design



Luminaire weight =

2.98 lbs / 1.35 kg

Warranty
5 year limited warranty

## Colors & Finishes —

| 1     |
|-------|
| White |

# Materials =

- Structure in painted aluminum
- Each LED is fitted with a methacrylate lens and satin finish methacrylate lens-holder

## Specifications -

| Delivered lumens                   | 1276lm                           |
|------------------------------------|----------------------------------|
| Light output ratio                 | 60.76lm/W                        |
| Power consumption                  | 21W                              |
| Led type                           | 20W C.O.B.*                      |
| CCT (Correlated Color Temperature) | 3000K