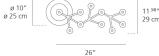

ight output ratio                 | 60.76lm/W                        |
| Power consumption                  | 21W                              |
| Led type                           | 20W C.O.B.*                      |
| CCT (Correlated Color Temperature) | 3000K                            |
| CRI (Color Rendering Index)        | >80                              |
| Life expectancy                    | 50000Hrs                         |
| Control type                       | Dimmable 2-Wire**                |
| Input Voltage                      | 120-277V                         |
| Driver                             | GE LIGHTECH - 1 x GELD36DMV700PU |

<sup>\*\*</sup>Reverse phase

### Features & Accessories =

- Custom applications available
- Extended cable length

## Dimensions =





## Light distribution

Direct



Red = Max Cd. Through Vertical plane
Blue = Max Cd. Through Horizontal plane

## Packaging =

1 Box

1 x 31-3/8" x 16-13/16" x 5-5/8" / 7.17 lbs - 79.5 cm x 42.5 cm x 14 cm / 3.25 kg

#### . acitagiiig

Artemide