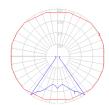

## Light distribution

Direct

Red = Max Cd. Through Vertical plane
Blue = Max Cd. Through Horizontal plane