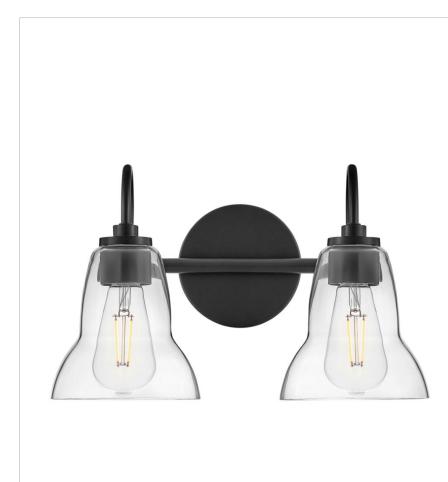

## 85562BK

SMALL TWO LIGHT VANITY

Vera's unique, shapely form takes the traditional bellshaped shades to a new level. Plenty of light shines up or down from the clear glass, making it a functional choice for main baths and powder rooms alike. Finished in Black or Lacquered Brass, Vera's chic profile brings transitional style to any space.

| DETAILS   |                                           |
|-----------|-------------------------------------------|
| FINISH:   | Black                                     |
| MATERIAL: | Steel                                     |
| GLASS:    | Clear                                     |
| DIMMABLE: | YES, WITH DIMMABLE<br>LAMP (NOT INCLUDED) |

## PRODUCT DETAILS:

- Mounting hardware is hidden on the back plate to ensure a clean silhouette
- Fixture can be mounted either up or down
- Suitable for use in damp locations as defined by NEC and CEC. Meets United States UL Underwriters Laboratories & CSA Canadian Standards Association Product Safety Standards.
- Ideal for vintage filament bulbs (not included)
- Please refer to Lark's Warranty for complete product warranty details. Some warranty limitations may apply.
- Heritage but make it hip: these styles combine classic design elements and nostalgic profiles reworked in new proportions and fresh finishes for an authentic vibe