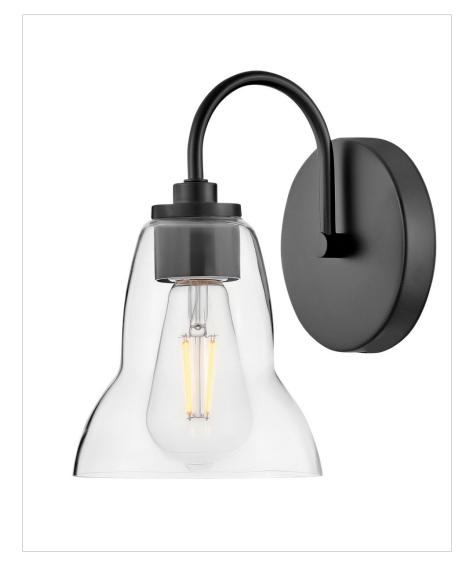

## VERA

85560BK

SMALL SINGLE LIGHT VANITY

Vera's unique, shapely form takes the traditional bellshaped shades to a new level. Plenty of light shines up or down from the clear glass, making it a functional choice for main baths and powder rooms alike. Finished in Black or Lacquered Brass, Vera's chic profile brings transitional style to any space.

| DETAILS   |                                           |
|-----------|-------------------------------------------|
| FINISH:   | Black                                     |
| MATERIAL: | Steel                                     |
| GLASS:    | Clear                                     |
| DIMMABLE: | YES, WITH DIMMABLE<br>LAMP (NOT INCLUDED) |

| DIMENSIONS     |            |
|----------------|------------|
| WIDTH:         | 6"         |
| HEIGHT:        | 9.8"       |
| WEIGHT:        | 1.8lb      |
| BACK PLATE:    | 5.25" Dia. |
| EXTENSION:     | 8"         |
| TOP TO OUTLET: | 4.25"      |

## PRODUCT DETAILS:

- Mounting hardware is hidden on the back plate to ensure a clean silhouette
- Fixture can be mounted either up or down
- Suitable for use in damp locations as defined by NEC and CEC. Meets United States UL Underwriters Laboratories & CSA Canadian Standards Association Product Safety Standards.
- Ideal for vintage filament bulbs (not included)
- Please refer to Lark's Warranty for complete product warranty details. Some warranty limitations may apply.
- Heritage but make it hip: these styles combine classic design elements and nostalgic profiles reworked in new proportions and fresh finishes for an authentic vibe