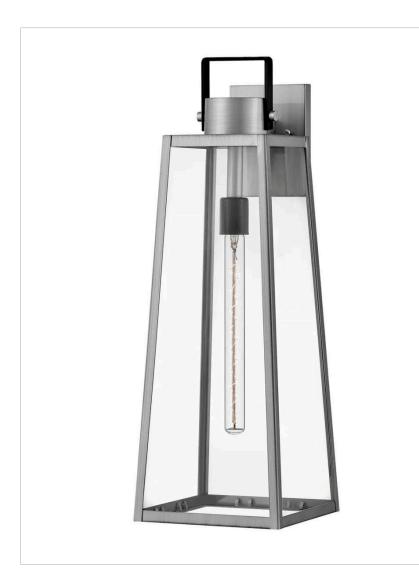

## LARGE WALL MOUNT LANTERN

Hype up your alfresco area with the large Hugh wall-mounted outdoor lantern. Its sleek transitional 1-light design highlights the over scaled clear glass panes, framed by a luxe two-tone metal finish in classic Antique Brushed Aluminum with a matte Black accent. Pro tip: we recommend a tubular vintage filament bulb to make Hugh pop on porches, patios, or amp up any exterior space.

| DETAILS   |                          |
|-----------|--------------------------|
| FINISH:   | Antique Brushed Aluminum |
| MATERIAL: | Aluminum                 |
| GLASS:    | Clear                    |

| DIMENSIONS |      |
|------------|------|
| WIDTH:     | 8.5" |
| HEIGHT:    | 25"  |

| LIGHT SOURCE  |             |
|---------------|-------------|
| LIGHT SOURCE: | Socket      |
| WATTAGE:      | 1-100w Med. |