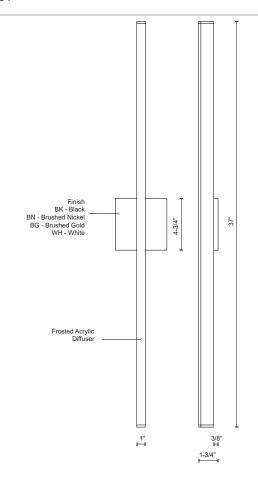

#### **SPECIFICATION DETAILS**

| Fixture Dimensions     | W1" x H37" x E1-3/4"                                       |
|------------------------|------------------------------------------------------------|
| Light Source           | AC LED Module                                              |
| Wattage                | 26W                                                        |
| Total Lumens           | 2000lm                                                     |
| Delivered Lumens       | BK-835lm; BN-1278lm; WH-1405lm;                            |
| Voltage                | 120V                                                       |
| Color Temperature      | 3000K                                                      |
| CRI (Ra)               | 90CRI                                                      |
| Optional Color Temps   | 2700K - 5000K Available, Minimum Order Quantities<br>Apply |
| LED Rated Life         | 50,000 hours                                               |
| Dimming                | 100% - 10%, ELV Dimmer (Not Included)                      |
| Diffuser Details       | White Acrylic Diffuser                                     |
| ADA Compliant          | Yes                                                        |
| Location               | Dry                                                        |
| Illumination Direction | Fontlight Illumination                                     |
| Mounting Style         | All Orientation; Wall;                                     |
| CEC Title 24 JA8       | Yes, JA8-2022                                              |
| Canopy Dimensions      | W4-3/4" x H4-3/4" x E3/8"                                  |