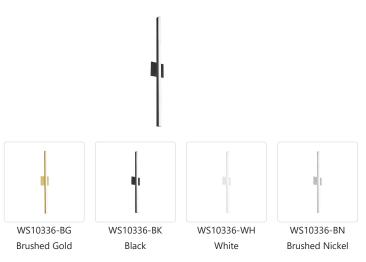

### **DESCRIPTION**

Slim state-of-the-art linear LED wall sconce brings sophistication to any room it is installed in. Available in black, brushed nickel, brushed gold and white metal finishes with full length linear frosted acrylic diffuser which when lit diffuses the light evenly into the room. Provided with our powerful 120V AC LED technology. Available in two different sizes and matching pendants see series for more details.