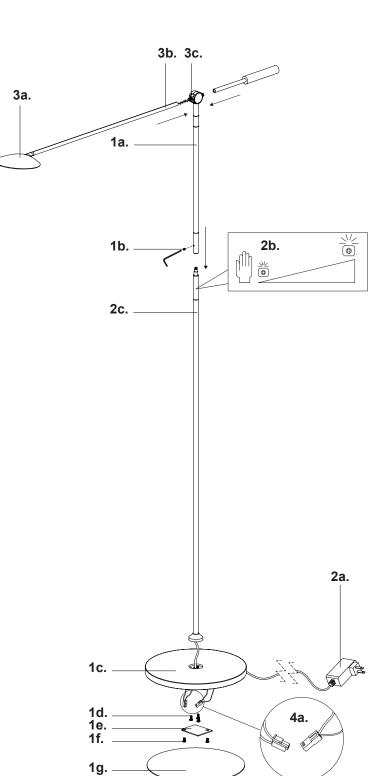

## Please Note

- This Kuzco LED fixture comes with pre-wired LED module(s)
- Unless instructed, Do Not touch any part of the LED module(s) as any unnecessary contact with the module could cause permanent damage
- 120V inpu
- Touch Dimmer

- **2.** Connect quick connectors (4a) together
- **3.** Attach top rod (1a) with bottom rod (2c) and secure with set screw (1b) and allen key
- 4. Insert into base (1c) and secure it with screws (1d)
- **5.** Close base (1c) with cover (1e) using cover screws (1f)
- **6.** Secure base cover (1g) to base (1c)
- **1.** Secure fixture arms **(3b)** to coaxial connector **(3c)** by threading clockwise
- 8. Insert plug (2a) into outlet
- **9.** Use hand to activate dimmer **(2b).** Touch and hold to dim, touch to turn on/off
- 10. Tilt fixture arm (3b) and head (3a) to desired position