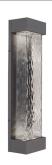

## **DESCRIPTION**

This surface mount exterior wall light combines hand-crafted glass and metal elements. Available in various lengths, this formed aluminum and art glass light glows internally to showcase the texture. While rated for exterior use, it will also look wonderful mounted on an indoor wall. Additional lights at the top and the bottom of the fixture further illuminate your space.

## **SPECIFICATION DETAILS**

\* For custom options, consult factory for details.

| Fixture Dimensions     | W6" x H24" x E4"                                           |  |
|------------------------|------------------------------------------------------------|--|
| Light Source           | AC LED Module                                              |  |
| Wattage                | 29W                                                        |  |
| Total Lumens           | 2400lm                                                     |  |
| Delivered Lumens       | GH-1572lm                                                  |  |
| Voltage                | 120V                                                       |  |
| Color Temperature      | 3000K                                                      |  |
| CRI (Ra)               | 90CRI                                                      |  |
| Optional Color Temps   | 2700K - 5000K Available, Minimum Order Quantities<br>Apply |  |
| LED Rated Life         | 50,000 hours                                               |  |
| Dimming                | 100% - 10%, ELV Dimmer (Not Included)                      |  |
| Glass Details          | Clear Textured Art Glass                                   |  |
| Location               | Wet                                                        |  |
| Illumination Direction | Up and Down                                                |  |
| Mounting Style         | All Orientation; Wall;                                     |  |
| Warranty               | 5 Years                                                    |  |
| Finish Option(s)       | Graphite                                                   |  |