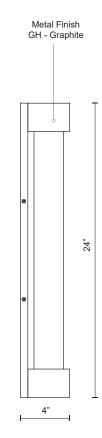

## **SPECIFICATION DETAILS**

\* For custom options, consult factory for details.

| Fixture Dimensions     | W6" x H24" x E4"                                           |  |
|------------------------|------------------------------------------------------------|--|
| Light Source           | AC LED Module                                              |  |
| Wattage                | 29W                                                        |  |
| Total Lumens           | 2400lm                                                     |  |
| Delivered Lumens       | GH-1572lm                                                  |  |
| Voltage                | 120V                                                       |  |
| Color Temperature      | 3000K                                                      |  |
| CRI (Ra)               | 90CRI                                                      |  |
| Optional Color Temps   | 2700K - 5000K Available, Minimum Order Quantities<br>Apply |  |
| LED Rated Life         | 50,000 hours                                               |  |
| Dimming                | 100% - 10%, ELV Dimmer (Not Included)                      |  |
| Glass Details          | Clear Textured Art Glass                                   |  |
| Location               | Wet                                                        |  |
| Illumination Direction | Up and Down                                                |  |
| Mounting Style         | All Orientation; Wall;                                     |  |
| Warranty               | 5 Years                                                    |  |
| Finish Option(s)       | Graphite                                                   |  |