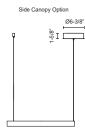

### SPECIFICATION DETAILS

| L19-3/4" x W19-3/4" x H1-1/2"                              |
|------------------------------------------------------------|
| LED with DC Driver                                         |
| 20W                                                        |
| 1400lm                                                     |
| PN-800lm*; UB-750lm*; VB-825lm*;                           |
| 120V                                                       |
| 3000K                                                      |
| 90CRI                                                      |
| 2700K - 5000K Available, Minimum Order Quantities<br>Apply |
| 50,000 hours                                               |
| 100% - 10%, TRIAC or ELV Dimmer (Not Included)             |
| White Silicone Diffuser                                    |
| Yes                                                        |
| 4201114                                                    |
| 120" Max                                                   |
| Black Wire                                                 |
|                                                            |
| Black Wire                                                 |
| Black Wire<br>6"                                           |
| Black Wire<br>6"<br>Yes                                    |
| Black Wire 6" Yes Dry                                      |
| Black Wire 6" Yes Dry Up/Down                              |
| Black Wire 6" Yes Dry Up/Down Yes, JA8-2022                |
|                                                            |