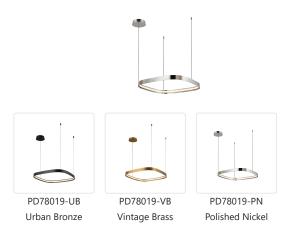

#### **DESCRIPTION**

Yukon brings a timeless charm that transforms any room into a captivating centerpiece of contemporary design. The Yukon family offers both simplicity and versatility with its integrated LED technology and the choice of mounting options  $\square$  center canopy or offset canopy. Elevate your space with these exquisite chandeliers, available in our most luxurious finishes: vintage brass, urban bronze, or polished nickel.

- Luxury painted finishes
- Timeless, simple style
- Integrated LED, no need for bulbs
- Adjustable wire up to 120□ length
- Perfect for living rooms, kitchens, dining rooms, and more