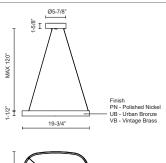

### SPECIFICATION DETAILS

| L19-3/4" x W19-3/4" x H1-1/2"                              |
|------------------------------------------------------------|
| LED with DC Driver                                         |
| 20W                                                        |
| 1400lm                                                     |
| PN-800lm*; UB-750lm*; VB-825lm*;                           |
| 120V                                                       |
| 3000K                                                      |
| 90CRI                                                      |
| 2700K - 5000K Available, Minimum Order Quantities<br>Apply |
| 50,000 hours                                               |
| 100% - 10%, TRIAC or ELV Dimmer (Not Included)             |
| White Silicone Diffuser                                    |
| Yes                                                        |
| 4201114                                                    |
| 120" Max                                                   |
| Black Wire                                                 |
|                                                            |
| Black Wire                                                 |
| Black Wire<br>6"                                           |
| Black Wire<br>6"<br>Yes                                    |
| Black Wire 6" Yes Dry                                      |
| Black Wire 6" Yes Dry Up/Down                              |
| Black Wire 6" Yes Dry Up/Down Yes, JA8-2022                |
|                                                            |