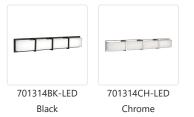

## DESCRIPTION

Elegant LED vanity with rectangular frosted glass with fine clear edges; polished chrome metal details with two metal bands which extend across the glass. Can be mounted horizontal or vertical equipped with our powerful 120V AC LED technology. Available in three different sizes and similar styled flush mounts available, see series for full family details.