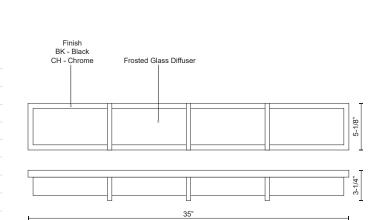

## DESCRIPTION

Elegant LED vanity with rectangular frosted glass with fine clear edges; polished chrome metal details with two metal bands which extend across the glass. Can be mounted horizontal or vertical equipped with our powerful 120V AC LED technology. Available in three different sizes and similar styled flush mounts available, see series for full family details.

## SPECIFICATION DETAILS

| Fixture Dimensions   | W35" x H5-1/8" x E3-1/4"                                   |
|----------------------|------------------------------------------------------------|
| Light Source         | AC LED Module                                              |
| Wattage              | 41W                                                        |
| Total Lumens         | 3200lm                                                     |
| Delivered Lumens     | CH-2094lm                                                  |
| Voltage              | 120V                                                       |
| Color Temperature    | 3000K                                                      |
| CRI (Ra)             | 90CRI                                                      |
| Optional Color Temps | 2700K - 5000K Available, Minimum Order Quantities<br>Apply |
| LED Rated Life       | 50,000 hours                                               |
| Dimming              | 100% - 10%, ELV Dimmer (Not Included)                      |
| Glass Details        | Frosted Interior Clear Glass                               |
| ADA Compliant        | Yes                                                        |
| Location             | Damp                                                       |
| Mounting Style       | All Orientation; Wall;                                     |
| CEC Title 24 JA8     | Yes, JA8-2022                                              |