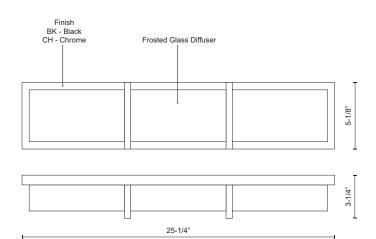

## DESCRIPTION

Elegant LED vanity with rectangular frosted glass with fine clear edges; polished chrome metal details with two metal bands which extend across the glass. Can be mounted horizontal or vertical equipped with our powerful 120V AC LED technology. Available in three different sizes and similar styled flush mounts available, see series for full family details.

## SPECIFICATION DETAILS

| Fixture Dimensions    | W25-1/4" x H5-1/8" x E3-1/4"                               |
|-----------------------|------------------------------------------------------------|
| Light Source          | AC LED Module                                              |
| Wattage               | 31W                                                        |
| Total Lumens          | 2400lm                                                     |
| Delivered Lumens      | CH-1604lm                                                  |
| Voltage               | 120V                                                       |
| Color Temperature     | 3000K                                                      |
| CRI (Ra)              | 90CRI                                                      |
| Optional Color Temps  | 2700K - 5000K Available, Minimum Order Quantities<br>Apply |
| LED Rated Life        | 50,000 hours                                               |
| Dimming               | 100% - 10%, ELV Dimmer (Not Included)                      |
| Glass Details         | Frosted Interior Clear Glass                               |
| ADA Compliant         | Yes                                                        |
| Location              | Damp                                                       |
| Mounting Style        | All Orientation; Wall;                                     |
| CEC Title 24 JA8      | Yes, JA8-2022                                              |
| Energy Star Certified | Energy Star Compliant                                      |