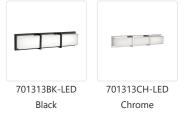

## DESCRIPTION

Elegant LED vanity with rectangular frosted glass with fine clear edges; polished chrome metal details with two metal bands which extend across the glass. Can be mounted horizontal or vertical equipped with our powerful 120V AC LED technology. Available in three different sizes and similar styled flush mounts available, see series for full family details.

## SPECIFICATION DETAILS

| Fixture Dimensions    | W25-1/4" x H5-1/8" x E3-1/4"                               |
|-----------------------|------------------------------------------------------------|
| Light Source          | AC LED Module                                              |
| Wattage               | 31W                                                        |
| Total Lumens          | 2400lm                                                     |
| Delivered Lumens      | CH-1604lm                                                  |
| Voltage               | 120V                                                       |
| Color Temperature     | 3000K                                                      |
| CRI (Ra)              | 90CRI                                                      |
| Optional Color Temps  | 2700K - 5000K Available, Minimum Order Quantities<br>Apply |
| LED Rated Life        | 50,000 hours                                               |
| Dimming               | 100% - 10%, ELV Dimmer (Not Included)                      |
| Glass Details         | Frosted Interior Clear Glass                               |
| ADA Compliant         | Yes                                                        |
| Location              | Damp                                                       |
| Mounting Style        | All Orientation; Wall;                                     |
| CEC Title 24 JA8      | Yes, JA8-2022                                              |
| Energy Star Certified | Energy Star Compliant                                      |