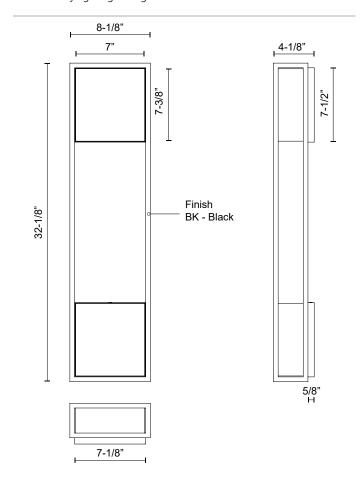

## **SPECIFICATION DETAILS**

| Fixture Dimensions     | W8-1/8" x H32-1/8" x E4-1/8"                               |  |  |  |
|------------------------|------------------------------------------------------------|--|--|--|
| Light Source           | AC LED Module                                              |  |  |  |
| Wattage                | 31W                                                        |  |  |  |
| Total Lumens           | 2500lm                                                     |  |  |  |
| Delivered Lumens       | 1140lm*                                                    |  |  |  |
| Voltage                | 120V                                                       |  |  |  |
| Color Temperature      | 3000K                                                      |  |  |  |
| CRI (Ra)               | 90CRI                                                      |  |  |  |
| Optional Color Temps   | 2700K - 5000K Available, Minimum Order Quantities<br>Apply |  |  |  |
| LED Rated Life         | 50,000 hours                                               |  |  |  |
| Dimming                | 100% - 10%, ELV Dimmer (Not Included)                      |  |  |  |
| Glass Details          | Clear Exterior White Interior Glass                        |  |  |  |
| Location               | Wet                                                        |  |  |  |
| Illumination Direction | Front                                                      |  |  |  |
| Mounting Style         | All Orientation                                            |  |  |  |

## WALL

EW72332-BK Black