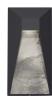

### **DESCRIPTION**

A formed aluminum rectangle-shaped exterior wall light brings texture and depth with its geometric details in an elegant masculine style. A stone inlay is lit in high relief by the internal LED light source. Twilight is suitable for exterior use and is available in black or gray finishes.