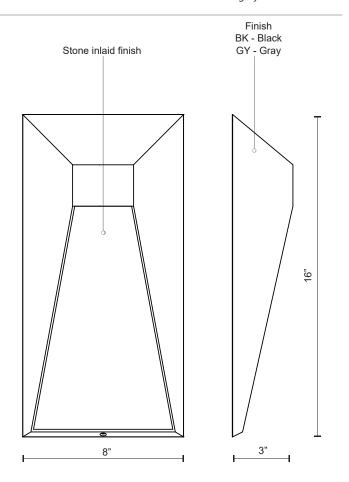

### **SPECIFICATION DETAILS**

| Fixture Dimensions     | W8" x H16" x E3"                                           |  |  |
|------------------------|------------------------------------------------------------|--|--|
| Light Source           | AC LED Module                                              |  |  |
| Wattage                | 9W                                                         |  |  |
| Total Lumens           | 600lm                                                      |  |  |
| Delivered Lumens       | BK-127lm                                                   |  |  |
| Voltage                | 120V                                                       |  |  |
| Color Temperature      | 3000K                                                      |  |  |
| CRI (Ra)               | 90CRI                                                      |  |  |
| Optional Color Temps   | 2700K - 5000K Available, Minimum Order Quantities<br>Apply |  |  |
| LED Rated Life         | 50,000 hours                                               |  |  |
| Dimming                | 100% - 10%, ELV Dimmer (Not Included)                      |  |  |
| ADA Compliant          | Yes                                                        |  |  |
| Location               | Wet                                                        |  |  |
| Illumination Direction | Downlight                                                  |  |  |

### **DESCRIPTION**

A formed aluminum rectangle-shaped exterior wall light brings texture and depth with its geometric details in an elegant masculine style. A stone inlay is lit in high relief by the internal LED light source. Twilight is suitable for exterior use and is available in black or gray finishes.