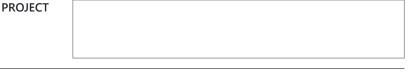

### **DESCRIPTION**

A formed aluminum rectangle-shaped exterior wall light brings texture and depth with its geometric details in an elegant masculine style. A stone inlay is lit in high relief by the internal LED light source. Twilight is suitable for exterior use and is available in black or gray finishes.