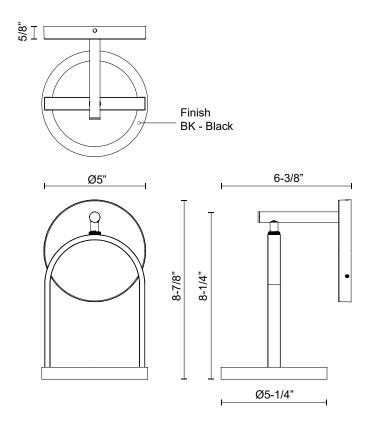

## **SPECIFICATION DETAILS**

| Fixture Dimensions   | W5-1/4" x H8-7/8" x E6-3/8"                                |
|----------------------|------------------------------------------------------------|
| Light Source         | LED with DC Driver                                         |
| Wattage              | 7W                                                         |
| Total Lumens         | 680lm                                                      |
| Delivered Lumens     | BK-107lm                                                   |
| Voltage              | 120V                                                       |
| Color Temperature    | 3000K                                                      |
| CRI (Ra)             | 90CRI                                                      |
| Optional Color Temps | 2700K - 5000K Available, Minimum Order Quantities<br>Apply |
| LED Rated Life       | 50,000 hours                                               |
| Dimming              | 100% - 10%, TRIAC or ELV Dimmer (Not Included)             |
| Diffuser Details     | Frosted acrylic diffuser                                   |
| Location             | Wet                                                        |
| Mounting Style       | All Orientation; Wall;                                     |
| CEC Title 24 JA8     | Yes, JA8-2022                                              |
| Canopy Dimensions    | D5" x E5/8"                                                |
| Finish Option(s)     | Black                                                      |