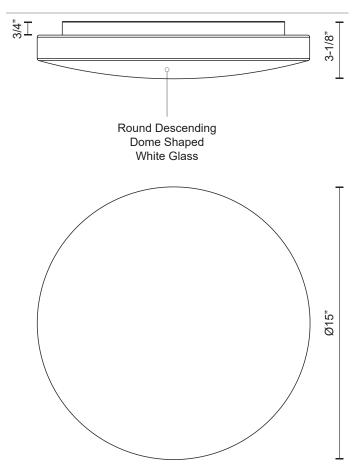

## SPECIFICATION DETAILS

| D15" x H3-1/8"                                             |
|------------------------------------------------------------|
| AC LED Module                                              |
| 22W                                                        |
| 1600lm                                                     |
| WH-1242lm                                                  |
| 120V                                                       |
| 3000K                                                      |
| 90CRI                                                      |
| 2700K - 5000K Available, Minimum Order Quantities<br>Apply |
| 50,000 hours                                               |
| 100% - 10%, ELV Dimmer (Not Included)                      |
| Opal Glass                                                 |
| Dry                                                        |
| All Orientation; Ceiling and Wall;                         |
| Yes, JA8-2022                                              |
| White                                                      |
|                                                            |

## DESCRIPTION

Minimalist designed LED flush mount with round descending dome shaped white glass and white powder coated canopy. Equipped with our powerful 120V, AC LED technology. Available in three different sizes and matching pendants see series for more details.