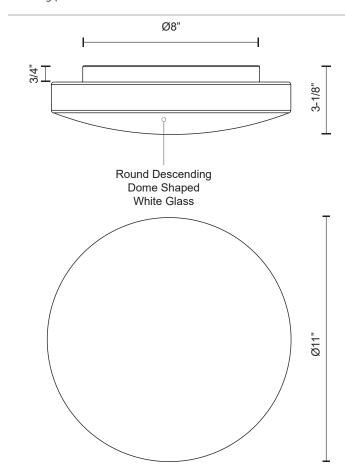

#### **DESCRIPTION**

**PROJECT** 

Minimalist designed LED flush mount with round descending dome shaped white glass and white powder coated canopy. Equipped with our powerful 120V, AC LED technology. Available in three different sizes and matching pendants see series for more details.

#### **SPECIFICATION DETAILS**

| <b>Fixture Dimensions</b> | D11" x H3-1/8"                                             |
|---------------------------|------------------------------------------------------------|
| Light Source              | AC LED Module                                              |
| Wattage                   | 17W                                                        |
| Total Lumens              | 1200lm                                                     |
| Delivered Lumens          | WH-894lm                                                   |
| Voltage                   | 120V                                                       |
| Color Temperature         | 3000K                                                      |
| CRI (Ra)                  | 90CRI                                                      |
| Optional Color Temps      | 2700K - 5000K Available, Minimum Order Quantities<br>Apply |
| LED Rated Life            | 50,000 hours                                               |
| Dimming                   | 100% - 10%, ELV Dimmer (Not Included)                      |
| Glass Details             | Opal Glass                                                 |
| Location                  | Dry                                                        |
| Mounting Style            | All Orientation; Ceiling and Wall;                         |
| CEC Title 24 JA8          | Yes, JA8-2022                                              |
| Finish Option(s)          | White                                                      |
|                           |                                                            |