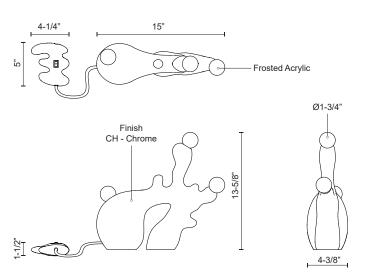

## **SPECIFICATION DETAILS**

| Fixture Dimensions          | W15" x H13-5/8" x E4-3/8"                                  |  |  |
|-----------------------------|------------------------------------------------------------|--|--|
| Extension                   | 4-3/8"                                                     |  |  |
| Light Source                | LED                                                        |  |  |
| Wattage                     | 7W                                                         |  |  |
| Total Lumens                | 750lm                                                      |  |  |
| Delivered Lumens            | 400lm*                                                     |  |  |
| Voltage                     | 120V                                                       |  |  |
| Color Temperature           | 3000K                                                      |  |  |
| CRI (Ra)                    | 90CRI                                                      |  |  |
| <b>Optional Color Temps</b> | 2700K - 5000K Available, Minimum Order Quantities<br>Apply |  |  |
| LED Rated Life              | 50,000 hours                                               |  |  |
| Dimming                     | In-Line On/Off                                             |  |  |
| Wire Length                 | 96"                                                        |  |  |
| Wire Type                   | Black Braided Cord                                         |  |  |
| Location                    | Dry                                                        |  |  |
| Glass Details               | Frosted Glass                                              |  |  |
| Illumination Direction      | Up                                                         |  |  |