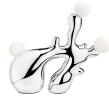

## **DESCRIPTION**

**PROJECT** 

Created in collaboration between Hannah Jewett and Kuzco, Tearscape was created as a functional lighting sculpture, inspired by the complex shapes and mirrored metal finish found in Hannah Jewett's jewelry. Its fluid shape holds 3 LED lights with detachable diffuser bulbs, paired with a decorative amorphous switch.

TL75514-CH Chrome