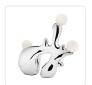

## **DESCRIPTION**

**PROJECT** 

Created in collaboration between Hannah Jewett and Kuzco, Tearscape was created as a functional lighting sculpture, inspired by the complex shapes and mirrored metal finish found in Hannah Jewett's jewelry. Its fluid shape holds 3 LED lights with detachable diffuser bulbs, paired with a decorative amorphous switch.

TL75514-CH Chrome