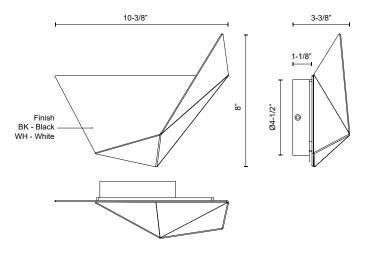

## **SPECIFICATION DETAILS**

| <b>Fixture Dimensions</b> | W10-3/8" x H8" x E3-3/8"                                   |
|---------------------------|------------------------------------------------------------|
| Light Source              | LED with DC Driver                                         |
| Wattage                   | 8W                                                         |
| Total Lumens              | 510lm                                                      |
| <b>Delivered Lumens</b>   | BK-94lm; WH-301lm;                                         |
| Voltage                   | 120V                                                       |
| Color Temperature         | 3000K                                                      |
| CRI (Ra)                  | 90CRI                                                      |
| Optional Color Temps      | 2700K - 5000K Available, Minimum Order Quantities<br>Apply |
| LED Rated Life            | 50,000 hours                                               |
| Dimming                   | 100% - 10%, TRIAC or ELV Dimmer (Not Included)             |
| ADA Compliant             | Yes                                                        |
| Location                  | Dry                                                        |
| Illumination Direction    | Downlight                                                  |
| Mounting Style            | All Orientation; Wall;                                     |
| CEC Title 24 JA8          | Yes, JA8-2022                                              |
| Canopy Dimensions         | D4-1/2" x H1-1/8"                                          |
|                           |                                                            |