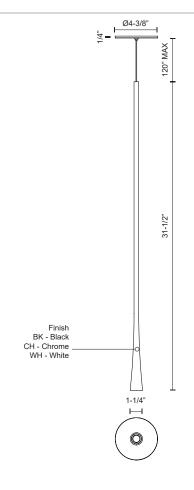

#### SPECIFICATION DETAILS

| Fixture Dimensions       | D1-1/4" x H31-1/2"                                         |
|--------------------------|------------------------------------------------------------|
| Light Source             | LED with DC Driver                                         |
| Wattage                  | 7W                                                         |
| Total Lumens             | 510lm                                                      |
| Delivered Lumens         | BK-417lm; CH-434lm; WH-440lm;                              |
| Voltage                  | 120V                                                       |
| Color Temperature        | 3000K                                                      |
| CRI (Ra)                 | 90CRI                                                      |
| Optional Color Temps     | 2700K - 5000K Available, Minimum Order Quantities<br>Apply |
| LED Rated Life           | 50,000 hours                                               |
| Dimming                  | 100% - 10%, TRIAC or ELV Dimmer (Not Included)             |
| Diffuser Details         | Acrylic Lens                                               |
| Adjustable               | Yes                                                        |
| Wire Length              | 120" Max                                                   |
| Wire Type                | BK, CH - Black Coaxial Wire; WH - White Coaxial Wire;      |
| Minimum Hang Height      | 36"                                                        |
| Sloped Ceiling Adaptable | Yes                                                        |
| Location                 | Dry                                                        |
| CEC Title 24 JA8         | Yes, JA8-2022                                              |
| Canopy Dimensions        | D4-3/8" x H1/4"                                            |
|                          |                                                            |