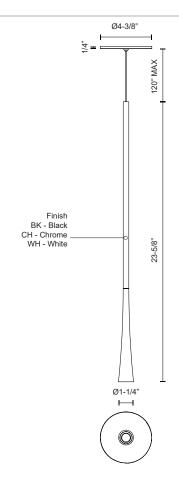

#### **SPECIFICATION DETAILS**

| <b>Fixture Dimensions</b> | D1-1/4" x H23-5/8"                                         |
|---------------------------|------------------------------------------------------------|
| Light Source              | LED with DC Driver                                         |
| Wattage                   | 7W                                                         |
| Total Lumens              | 510lm                                                      |
| <b>Delivered Lumens</b>   | BK-417lm; CH-434lm; WH-440lm;                              |
| Voltage                   | 120V                                                       |
| Color Temperature         | 3000K                                                      |
| CRI (Ra)                  | 90CRI                                                      |
| Optional Color Temps      | 2700K - 5000K Available, Minimum Order Quantities<br>Apply |
| LED Rated Life            | 50,000 hours                                               |
| Dimming                   | 100% - 10%, TRIAC or ELV Dimmer (Not Included)             |
| Diffuser Details          | Acrylic Lens                                               |
| Adjustable                | Yes                                                        |
| Wire Length               | 120" Max                                                   |
| Wire Type                 | BK, CH - Black Coaxial Wire; WH - White Coaxial Wire;      |
| Minimum Hang Height       | 28"                                                        |
| Sloped Ceiling Adaptable  | Yes                                                        |
| Location                  | Dry                                                        |
| CEC Title 24 JA8          | Yes, JA8-2022                                              |
| <b>Canopy Dimensions</b>  | D4-3/8" x H1/4"                                            |
|                           |                                                            |