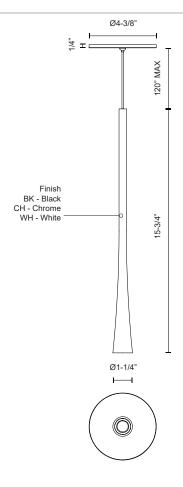

#### SPECIFICATION DETAILS

| Fixture Dimensions       | D1-1/4" x H15-3/4"                                         |
|--------------------------|------------------------------------------------------------|
| Light Source             | LED with DC Driver                                         |
| Wattage                  | 7W                                                         |
| Total Lumens             | 510lm                                                      |
| Delivered Lumens         | BK-417lm; CH-434lm; WH-440lm;                              |
| Voltage                  | 120V                                                       |
| Color Temperature        | 3000K                                                      |
| CRI (Ra)                 | 90CRI                                                      |
| Optional Color Temps     | 2700K - 5000K Available, Minimum Order Quantities<br>Apply |
| LED Rated Life           | 50,000 hours                                               |
| Dimming                  | 100% - 10%, TRIAC or ELV Dimmer (Not Included)             |
| Diffuser Details         | Acrylic Lens                                               |
| Adjustable               | Yes                                                        |
| Wire Length              | 120" Max                                                   |
| Wire Type                | BK, CH - Black Coaxial Wire; WH - White Coaxial Wire;      |
| Minimum Hang Height      | 20"                                                        |
| Sloped Ceiling Adaptable | Yes                                                        |
| Location                 | Dry                                                        |
| CEC Title 24 JA8         | Yes, JA8-2022                                              |
| Canopy Dimensions        | D4-3/8" x H1/4"                                            |
|                          |                                                            |

#### DESCRIPTION

Slightly offset from the suspension cable the die-cast aluminum body repeats linear verticality with an elongated stem that flows into the conical shade. Concealing functionality in an elegant form the X lamp head integrates an LED spot assembly simultaneously serving as heatsink. The exaggerated tubular length provides aesthetic detail while acting as hang straight. Available in several curated finishes.