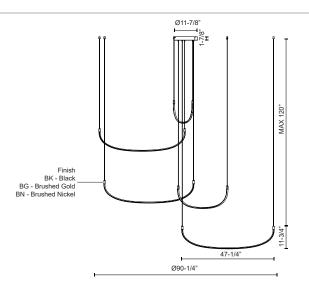

## SPECIFICATION DETAILS

| Fixture Dimensions       | D90-1/4" x H11-3/4"                                        |
|--------------------------|------------------------------------------------------------|
| Light Source             | LED with DC Driver                                         |
| Wattage                  | 118W                                                       |
| Total Lumens             | 10400lm                                                    |
| Delivered Lumens         | BG-7680lm; BK-7386lm; WH-7728lm;                           |
| Voltage                  | 120V                                                       |
| Color Temperature        | 3000K                                                      |
| CRI (Ra)                 | 90CRI                                                      |
| Optional Color Temps     | 2700K - 5000K Available, Minimum Order Quantities<br>Apply |
| LED Rated Life           | 50,000 hours                                               |
| Dimming                  | 100% - 10%, TRIAC or ELV Dimmer (Not Included)             |
| Adjustable               | Yes                                                        |
| Wire Length              | 120" Max                                                   |
| Wire Type                | BG - Black Wire; BK - Black Wire; BN-Clear Wire;           |
| Minimum Hang Height      | 16"                                                        |
| Sloped Ceiling Adaptable | Yes                                                        |
| Location                 | Dry                                                        |
| CEC Title 24 JA8         | Yes, JA8-2022                                              |
| Canopy Dimensions        | D11-7/8" x H1-7/8"                                         |
|                          |                                                            |