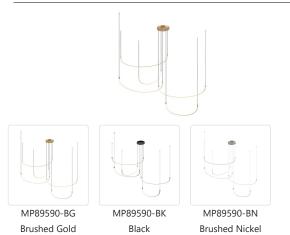

## DESCRIPTION

The Talis is a new take on a Kuzco classic. Forged as a simple yet organic "U" shaped bar of illumination, the Talis is minimal and stylish at the same time. When layered in three or five bars of illumination, the Talis creates a unique melody that is sure to be the statement of any space. Adjust each bar to the height and space you like with this versatile collection.

## SPECIFICATION DETAILS

| Fixture Dimensions       | D90-1/4" x H11-3/4"                                        |
|--------------------------|------------------------------------------------------------|
| Light Source             | LED with DC Driver                                         |
| Wattage                  | 118W                                                       |
| Total Lumens             | 10400lm                                                    |
| Delivered Lumens         | BG-7680lm; BK-7386lm; WH-7728lm;                           |
| Voltage                  | 120V                                                       |
| Color Temperature        | 3000K                                                      |
| CRI (Ra)                 | 90CRI                                                      |
| Optional Color Temps     | 2700K - 5000K Available, Minimum Order Quantities<br>Apply |
| LED Rated Life           | 50,000 hours                                               |
| Dimming                  | 100% - 10%, TRIAC or ELV Dimmer (Not Included)             |
| Adjustable               | Yes                                                        |
| Wire Length              | 120" Max                                                   |
| Wire Type                | BG - Black Wire; BK - Black Wire; BN-Clear Wire;           |
| Minimum Hang Height      | 16"                                                        |
| Sloped Ceiling Adaptable | Yes                                                        |
| Location                 | Dry                                                        |
| CEC Title 24 JA8         | Yes, JA8-2022                                              |
| Canopy Dimensions        | D11-7/8" x H1-7/8"                                         |
|                          |                                                            |