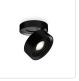

## **FLUSH MOUNT**

FM9405-WH White

FM9405-BK Black

## **DESCRIPTION**

**PROJECT** 

LED flush mount made from heavy gauge cast aluminum painted white or black, round cylinder shaped. Adjustable from mounting position 90 degrees with a 360 degrees radius. Perfect for commercial use to control the exact point to direct the light to weather it's against a wall, product display or many other applications. Equipped with our powerful 120V AC LED technology. May be wall or ceiling mounted.