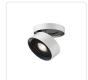

## **FLUSH MOUNT**

FM9405-WH White

FM9405-BK Black

## **DESCRIPTION**

**PROJECT** 

LED flush mount made from heavy gauge cast aluminum painted white or black, round cylinder shaped. Adjustable from mounting position 90 degrees with a 360 degrees radius. Perfect for commercial use to control the exact point to direct the light to weather it's against a wall, product display or many other applications. Equipped with our powerful 120V AC LED technology. May be wall or ceiling mounted.