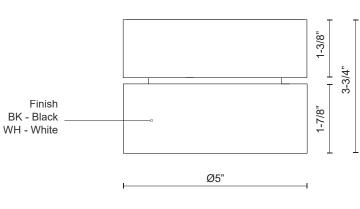

## **SPECIFICATION DETAILS**

| Fixture Dimensions       | D5" x H3-3/4"                                              |
|--------------------------|------------------------------------------------------------|
| Light Source             | AC LED Module                                              |
| Wattage                  | 20W                                                        |
| Total Lumens             | 1500lm                                                     |
| Delivered Lumens         | 1345lm                                                     |
| Voltage                  | 120V                                                       |
| Color Temperature        | 3000K                                                      |
| CRI (Ra)                 | 90CRI                                                      |
| Optional Color Temps     | 2700K - 5000K Available, Minimum Order Quantities<br>Apply |
| LED Rated Life           | 50,000 hours                                               |
| Dimming                  | 100% - 10%, ELV Dimmer (Not Included)                      |
| Diffuser Details         | Frosted acrylic diffuser                                   |
| Location                 | Dry                                                        |
| Mounting Style           | All Orientation; Ceiling and Wall;                         |
| <b>Canopy Dimensions</b> | D5" x H1-3/8"                                              |
| Paint Finish             | BK02; WH02;                                                |