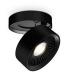

## **FLUSH MOUNT**

FM9405-WH White

FM9405-BK Black

## **DESCRIPTION**

**PROJECT** 

LED flush mount made from heavy gauge cast aluminum painted white or black, round cylinder shaped. Adjustable from mounting position 90 degrees with a 360 degrees radius. Perfect for commercial use to control the exact point to direct the light to weather it's against a wall, product display or many other applications. Equipped with our powerful 120V AC LED technology. May be wall or ceiling mounted.