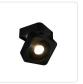

# 6

FM9304-WH White

FM9304-BK Black

#### **DESCRIPTION**

**PROJECT** 

LED flush mount made from heavy gauge cast aluminum painted white, round cylinder shaped. Adjustable from mounting position 90 degrees with a 360 degrees radius. Perfect for commercial use to control the exact point to direct the light to weather it's against a wall, product display or many other applications. Equipped with our powerful 120V AC LED technology. May be wall or ceiling mounted.