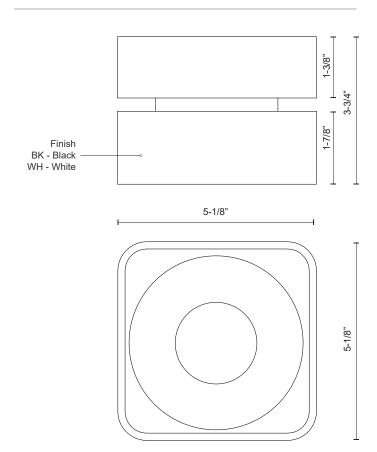

#### **SPECIFICATION DETAILS**

| Fixture Dimensions   | L5-1/8" x W5-1/8" x H3-3/4"                                |
|----------------------|------------------------------------------------------------|
| Light Source         | AC LED Module                                              |
| Wattage              | 20W                                                        |
| Total Lumens         | 1500lm                                                     |
| Delivered Lumens     | 1382lm                                                     |
| Voltage              | 120V                                                       |
| Color Temperature    | 3000K                                                      |
| CRI (Ra)             | 90CRI                                                      |
| Optional Color Temps | 2700K - 5000K Available, Minimum Order Quantities<br>Apply |
| LED Rated Life       | 50,000 hours                                               |
| Dimming              | 100% - 10%, ELV Dimmer (Not Included)                      |
| Diffuser Details     | Frosted acrylic diffuser                                   |
| Location             | Dry                                                        |
| Mounting Style       | All Orientation; Ceiling and Wall;                         |
| Canopy Dimensions    | L5-1/8" x W5-1/8" x H1-3/8"                                |
| Paint Finish         | BK02; WH02;                                                |