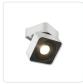

# 6

FM9304-WH White

FM9304-BK Black

#### **DESCRIPTION**

**PROJECT** 

LED flush mount made from heavy gauge cast aluminum painted white, round cylinder shaped. Adjustable from mounting position 90 degrees with a 360 degrees radius. Perfect for commercial use to control the exact point to direct the light to weather it's against a wall, product display or many other applications. Equipped with our powerful 120V AC LED technology. May be wall or ceiling mounted.