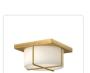

### **FLUSH MOUNT**

FM45910-BG/OP Brushed Gold/Opal Glass

FM45910-BK/OP Black/Opal Glass

## **DESCRIPTION**

**PROJECT** 

The Regalo Collection is all about simple lighting with an elevated design. Cake-like opal glass diffusers are wrapped like presents with sculptural metal details tied to your choice of Powder-Coated Black or Brushed Gold finishes. Available in 7-inch and 10-inch size options to fit your style and lighting demands.