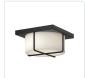

### **FLUSH MOUNT**

FM45910-BG/OP Brushed Gold/Opal Glass

FM45910-BK/OP Black/Opal Glass

## **DESCRIPTION**

**PROJECT** 

The Regalo Collection is all about simple lighting with an elevated design. Cake-like opal glass diffusers are wrapped like presents with sculptural metal details tied to your choice of Powder-Coated Black or Brushed Gold finishes. Available in 7-inch and 10-inch size options to fit your style and lighting demands.