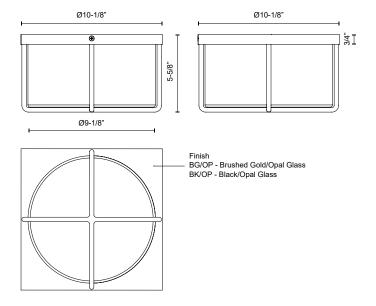

### **SPECIFICATION DETAILS**

| Fixture Dimensions       | L10-1/8" x W10-1/8" x H5-5/8"                              |  |  |
|--------------------------|------------------------------------------------------------|--|--|
| Light Source             | AC LED Module                                              |  |  |
| Wattage                  | 16W                                                        |  |  |
| Total Lumens             | 1275lm                                                     |  |  |
| Delivered Lumens         | BG/OP-883Im; BK/OP-878Im;                                  |  |  |
| Voltage                  | 120V                                                       |  |  |
| <b>Color Temperature</b> | 3000K                                                      |  |  |
| CRI (Ra)                 | 90CRI                                                      |  |  |
| Optional Color Temps     | 2700K - 5000K Available, Minimum Order Quantities<br>Apply |  |  |
| LED Rated Life           | 50,000 hours                                               |  |  |
| Dimming                  | 100% - 10%, ELV Dimmer (Not Included)                      |  |  |
| Glass Details            | Opal Glass                                                 |  |  |
| Location                 | Dry                                                        |  |  |
| Illumination Direction   | Down                                                       |  |  |
| CEC Title 24 JA8         | Yes, JA8-2022                                              |  |  |
| Paint Finish             | BG01; BK01;                                                |  |  |