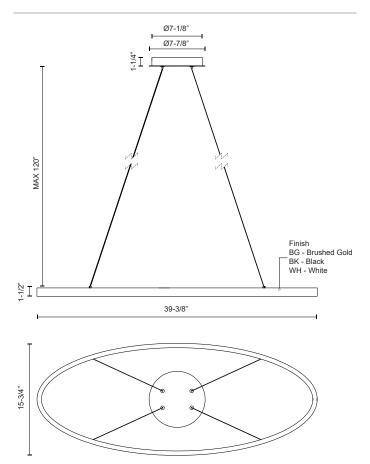

#### SPECIFICATION DETAILS

| L39-3/8" x W15-3/4" x H1-1/2"                              |
|------------------------------------------------------------|
| LED with DC Driver                                         |
| 28W                                                        |
| 2185lm                                                     |
| BG-1000lm*; BK-1000lm; WH-1330lm*;                         |
| 120V                                                       |
| 3000K                                                      |
| 90CRI                                                      |
| 2700K - 5000K Available, Minimum Order Quantities<br>Apply |
| 50,000 hours                                               |
| 100% - 10%, TRIAC or ELV Dimmer (Not Included)             |
| White Silicone Diffuser                                    |
| Yes                                                        |
| 120" Max                                                   |
| Black Wire                                                 |
| 12"                                                        |
| Yes                                                        |
| Dry                                                        |
| =-7                                                        |
| Down                                                       |
| ,                                                          |
| Down                                                       |
| Down<br>Yes, JA8-2022                                      |
|                                                            |