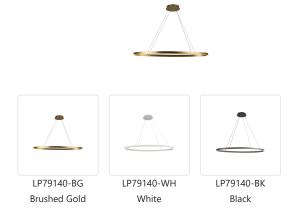

#### **DESCRIPTION**

Ovale: a stunning collection of lighting that redefines modern elegance with its simple yet captivating oval shape. Whether you choose a linear pendant or an exquisite two-tier chandelier, Ovale showcases integrated LED technology, ensuring your space is beautifully illuminated with efficiency and longevity. With three exquisite finishes to choose from – brushed gold, matte black, and matte white – Ovale effortlessly complements your décor, allowing you to create a customized ambiance that exudes timeless sophistication.

- Sleek minimal style for any space
- Brushed Gold, Matte Black, or Matte White finishes
- Integrated LED, no need for bulbs
- Adjustable wire up to 120□ in length
- Perfect for kitchens, dining rooms, living rooms, and more