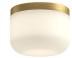

### **FLUSH MOUNT**

FM53005-BG/OP Brushed Gold/Opal Glass

FM53005-BK/OP Black/Opal Glass

### **SPECIFICATION DETAILS**

| Fixture Dimensions     | D5-1/8" x H3-3/4"                                          |
|------------------------|------------------------------------------------------------|
| Light Source           | DC LED WITH DRIVER                                         |
| Wattage                | 13W                                                        |
| Total Lumens           | 1360lm                                                     |
| Delivered Lumens       | 860lm                                                      |
| Voltage                | 120V                                                       |
| Color Temperature      | 3000K                                                      |
| CRI (Ra)               | 90CRI                                                      |
| Optional Color Temps   | 2700K - 5000K Available, Minimum Order Quantities<br>Apply |
| LED Rated Life         | 50,000 hours                                               |
| Dimming                | 100% - 10%, TRIAC or ELV Dimmer (Not Included)             |
| Glass Details          | Opal Glass                                                 |
| Location               | Damp                                                       |
| Illumination Direction | Down                                                       |
| CEC Title 24 JA8       | Yes, JA8-2022                                              |
| Canopy Dimensions      | D5-1/8" x H7/8"                                            |
|                        |                                                            |

#### **DESCRIPTION**

**PROJECT** 

The Mel Collection is a flush mount for those seeking something minimal and trendy. With two base finishes to choose from, these modern lamps have frosted opal diffusers that seamlessly flow in any room in your home