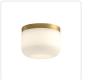

### **FLUSH MOUNT**

FM53005-BG/OP Brushed Gold/Opal Glass

FM53005-BK/OP Black/Opal Glass

### **SPECIFICATION DETAILS**

| Fixture Dimensions     | D5-1/8" x H3-3/4"                                          |
|------------------------|------------------------------------------------------------|
| Light Source           | DC LED WITH DRIVER                                         |
| Wattage                | 13W                                                        |
| Total Lumens           | 1360lm                                                     |
| Delivered Lumens       | 860lm                                                      |
| Voltage                | 120V                                                       |
| Color Temperature      | 3000K                                                      |
| CRI (Ra)               | 90CRI                                                      |
| Optional Color Temps   | 2700K - 5000K Available, Minimum Order Quantities<br>Apply |
| LED Rated Life         | 50,000 hours                                               |
| Dimming                | 100% - 10%, TRIAC or ELV Dimmer (Not Included)             |
| Glass Details          | Opal Glass                                                 |
| Location               | Damp                                                       |
| Illumination Direction | Down                                                       |
| CEC Title 24 JA8       | Yes, JA8-2022                                              |
| Canopy Dimensions      | D5-1/8" x H7/8"                                            |
|                        |                                                            |

#### **DESCRIPTION**

**PROJECT** 

The Mel Collection is a flush mount for those seeking something minimal and trendy. With two base finishes to choose from, these modern lamps have frosted opal diffusers that seamlessly flow in any room in your home