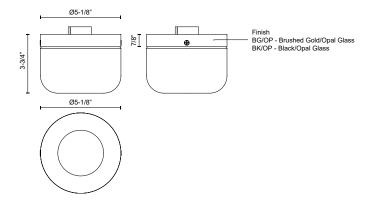

### **FLUSH MOUNT**

FM53005-BG/OP Brushed Gold/Opal Glass

FM53005-BK/OP Black/Opal Glass

### **SPECIFICATION DETAILS**

| Fixture Dimensions     | D5-1/8" x H3-3/4"                                          |
|------------------------|------------------------------------------------------------|
| Light Source           | DC LED WITH DRIVER                                         |
| Wattage                | 13W                                                        |
| Total Lumens           | 1360lm                                                     |
| Delivered Lumens       | 860lm                                                      |
| Voltage                | 120V                                                       |
| Color Temperature      | 3000K                                                      |
| CRI (Ra)               | 90CRI                                                      |
| Optional Color Temps   | 2700K - 5000K Available, Minimum Order Quantities<br>Apply |
| LED Rated Life         | 50,000 hours                                               |
| Dimming                | 100% - 10%, TRIAC or ELV Dimmer (Not Included)             |
| Glass Details          | Opal Glass                                                 |
| Location               | Damp                                                       |
| Illumination Direction | Down                                                       |
| CEC Title 24 JA8       | Yes, JA8-2022                                              |
| Canopy Dimensions      | D5-1/8" x H7/8"                                            |
|                        |                                                            |