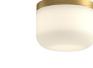

### **FLUSH MOUNT**

FM53005-BG/OP Brushed Gold/Opal Glass

FM53005-BK/OP Black/Opal Glass

### **SPECIFICATION DETAILS**

| Fixture Dimensions     | D5-1/8" x H3-3/4"                                          |
|------------------------|------------------------------------------------------------|
| Light Source           | DC LED WITH DRIVER                                         |
| Wattage                | 13W                                                        |
| Total Lumens           | 1360lm                                                     |
| Delivered Lumens       | 860lm                                                      |
| Voltage                | 120V                                                       |
| Color Temperature      | 3000K                                                      |
| CRI (Ra)               | 90CRI                                                      |
| Optional Color Temps   | 2700K - 5000K Available, Minimum Order Quantities<br>Apply |
| LED Rated Life         | 50,000 hours                                               |
| Dimming                | 100% - 10%, TRIAC or ELV Dimmer (Not Included)             |
| Glass Details          | Opal Glass                                                 |
| Location               | Damp                                                       |
| Illumination Direction | Down                                                       |
| CEC Title 24 JA8       | Yes, JA8-2022                                              |
| Canopy Dimensions      | D5-1/8" x H7/8"                                            |
|                        |                                                            |

#### **DESCRIPTION**

**PROJECT** 

The Mel Collection is a flush mount for those seeking something minimal and trendy. With two base finishes to choose from, these modern lamps have frosted opal diffusers that seamlessly flow in any room in your home