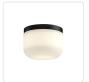

### **FLUSH MOUNT**

FM53005-BG/OP Brushed Gold/Opal Glass

FM53005-BK/OP Black/Opal Glass

### **SPECIFICATION DETAILS**

| Fixture Dimensions     | D5-1/8" x H3-3/4"                                          |
|------------------------|------------------------------------------------------------|
| Light Source           | DC LED WITH DRIVER                                         |
| Wattage                | 13W                                                        |
| Total Lumens           | 1360lm                                                     |
| Delivered Lumens       | 860lm                                                      |
| Voltage                | 120V                                                       |
| Color Temperature      | 3000K                                                      |
| CRI (Ra)               | 90CRI                                                      |
| Optional Color Temps   | 2700K - 5000K Available, Minimum Order Quantities<br>Apply |
| LED Rated Life         | 50,000 hours                                               |
| Dimming                | 100% - 10%, TRIAC or ELV Dimmer (Not Included)             |
| Glass Details          | Opal Glass                                                 |
| Location               | Damp                                                       |
| Illumination Direction | Down                                                       |
| CEC Title 24 JA8       | Yes, JA8-2022                                              |
| Canopy Dimensions      | D5-1/8" x H7/8"                                            |
|                        |                                                            |

#### **DESCRIPTION**

**PROJECT** 

The Mel Collection is a flush mount for those seeking something minimal and trendy. With two base finishes to choose from, these modern lamps have frosted opal diffusers that seamlessly flow in any room in your home