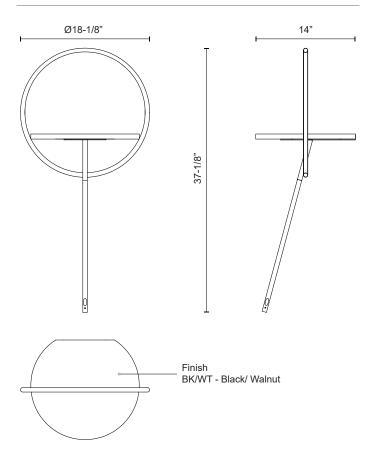

#### **SPECIFICATION DETAILS**

| Fixture Dimensions     | W18-1/8" x H37-1/8" x E14"                                 |
|------------------------|------------------------------------------------------------|
| Light Source           | LED                                                        |
| Wattage                | 14W                                                        |
| Total Lumens           | 700lm                                                      |
| Delivered Lumens       | 300lm                                                      |
| Voltage                | 120V                                                       |
| Color Temperature      | 3000K                                                      |
| CRI (Ra)               | 90CRI                                                      |
| Optional Color Temps   | 2700K - 5000K Available, Minimum Order Quantities<br>Apply |
| LED Rated Life         | 50,000 hours                                               |
| Dimming                | In-Line On/Off                                             |
| Diffuser Details       | White Silicone Diffuser                                    |
| Wire Length            | 72"                                                        |
| Wire Type              | Black/White Braided Wire                                   |
| Location               | Dry                                                        |
| Illumination Direction | Down                                                       |
| Material               | Steel + Wood                                               |
| Paint Finish           | BK02; WT01;                                                |

#### DESCRIPTION

Designed to integrate seamlessly within the architecture of a space, the Maya leaning floor lamp melds the worlds between lighting and home furnishings. This floor lamp is designed to provide both light and support in the form of a dual end table and lamp. Perfect for bedside or living rooms, the Maya is easily situated in any modern space. Tabletop is finished in a stunning walnut stained wood, paired with our signature Matte Black hardware.