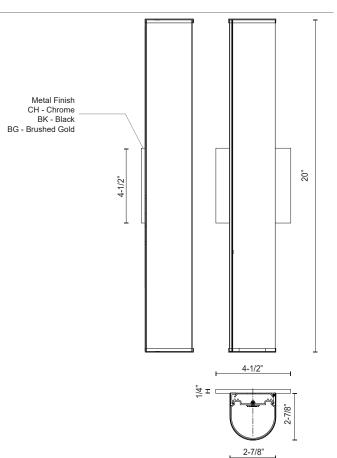

## VL61220-BG VL61220-BK VL61220-CH Brushed Gold Black Chrome

## SPECIFICATION DETAILS

| W20" x H2-7/8" x E2-7/8"                                        |
|-----------------------------------------------------------------|
|                                                                 |
| AC LED Module                                                   |
| 22W                                                             |
| 1600lm                                                          |
| BK-1275lm; CH-1312lm;                                           |
| 120V                                                            |
| 3000К                                                           |
| 90CRI                                                           |
| 2700K - 5000K Available, Minimum Order Quantities<br>Apply      |
| 50,000 hours                                                    |
|                                                                 |
| 100% - 10%, ELV Dimmer (Not Included)                           |
| 100% - 10%, ELV Dimmer (Not Included)<br>White Acrylic Diffuser |
| ,                                                               |
| White Acrylic Diffuser                                          |
| White Acrylic Diffuser<br>Yes                                   |
| White Acrylic Diffuser<br>Yes<br>Damp                           |
| White Acrylic Diffuser<br>Yes<br>Damp<br>Yes, JA8-2022          |
|                                                                 |