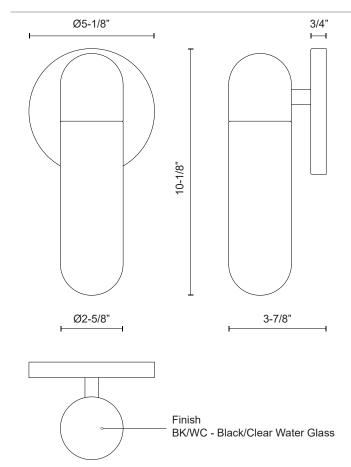

## **SPECIFICATION DETAILS**

| Fixture Dimensions     | W2-5/8" x H10-1/8" x E3-7/8"             |  |  |  |
|------------------------|------------------------------------------|--|--|--|
| Height from center     | 7-1/2"<br>Incandescent, T10, Medium Base |  |  |  |
| Lamp Type              |                                          |  |  |  |
| Wattage                | 1 x 60W                                  |  |  |  |
| Voltage                | 120V                                     |  |  |  |
| Glass Details          | Clear Water Glass                        |  |  |  |
| ADA Compliant          | Yes                                      |  |  |  |
| Location               | Wet                                      |  |  |  |
| Bulbs Included         | No                                       |  |  |  |
| Illumination Direction | Omni-directional                         |  |  |  |
| Mounting Style         | Wall Mount, Up or Down                   |  |  |  |
| Canopy Dimensions      | D5-1/8" x E3/4"                          |  |  |  |
| Material               | Aluminum + Glass                         |  |  |  |
| Paint Finish           | BK02                                     |  |  |  |