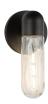

## WALL

EW73210-BK/WC Black/Clear Water Glass

## **DESCRIPTION**

Discover modern sophistication with our simple yet striking pill-shaped Lima outdoor wall sconce. Crafted in matte black with water glass accents, this fixture seamlessly complements a contemporary exterior. Equipped with integrated LED lighting, it bathes your outdoor space in warm, inviting illumination.

- Matte Black finish
- Ample Water Glass Shade
- Requires 1 x 60W medium based bulb (recommended T10)
- Exterior rated for outdoor or indoor use
- Perfect for front doors, garage, or bathroom usage

CANADA: 19054 28TH AVENUE - SURREY, BC V3Z 6M3 USA: 3035 E. LONE MOUNTAIN ROAD - LAS VEGAS, NV 89081