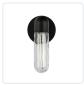

## WALL

EW73210-BK/WC Black/Clear Water Glass

## **DESCRIPTION**

Discover modern sophistication with our simple yet striking pill-shaped Lima outdoor wall sconce. Crafted in matte black with water glass accents, this fixture seamlessly complements a contemporary exterior. Equipped with integrated LED lighting, it bathes your outdoor space in warm, inviting illumination.

- Matte Black finish
- Ample Water Glass Shade
- Requires 1 x 60W medium based bulb (recommended T10)
- Exterior rated for outdoor or indoor use
- Perfect for front doors, garage, or bathroom usage

CANADA: 19054 28TH AVENUE - SURREY, BC V3Z 6M3 USA: 3035 E. LONE MOUNTAIN ROAD - LAS VEGAS, NV 89081