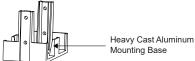

### **SPECIFICATION DETAILS**

| Fixture Dimensions     | L5-1/8" x W5-3/4" x H24-1/8"                               |
|------------------------|------------------------------------------------------------|
| Light Source           | LED with DC Driver                                         |
| Wattage                | 24W                                                        |
| Total Lumens           | 2040lm*                                                    |
| Delivered Lumens       | 1270lm                                                     |
| Voltage                | 120-277V                                                   |
| Color Temperature      | 3000K                                                      |
| CRI (Ra)               | 90CRI                                                      |
| Optional Color Temps   | 2700K - 5000K Available, Minimum Order Quantities<br>Apply |
| LED Rated Life         | 50,000 hours                                               |
| Dimming                | 100% - 10%, TRIAC or ELV Dimmer (Not Included)             |
| Diffuser Details       | Clear Acrylic TIR Optical Array                            |
| Location               | Wet, IP65                                                  |
| Illumination Direction | T2 ILLUMINATION                                            |
| Material               | Heavy Cast Aluminum                                        |

- Modern, timeless design
- Heavy cast aluminum body
- T2 Illumination
- IP65 compliant
- Wet rated for exterior use