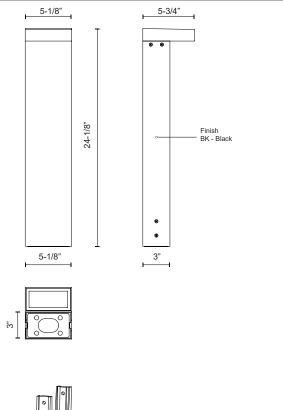

### **SPECIFICATION DETAILS**

| Fixture Dimensions     | L5-1/8" x W5-3/4" x H24-1/8"                               |
|------------------------|------------------------------------------------------------|
| Light Source           | LED with DC Driver                                         |
| Wattage                | 24W                                                        |
| Total Lumens           | 2040lm*                                                    |
| Delivered Lumens       | 1270lm                                                     |
| Voltage                | 120-277V                                                   |
| Color Temperature      | 3000K                                                      |
| CRI (Ra)               | 90CRI                                                      |
| Optional Color Temps   | 2700K - 5000K Available, Minimum Order Quantities<br>Apply |
| LED Rated Life         | 50,000 hours                                               |
| Dimming                | 100% - 10%, TRIAC or ELV Dimmer (Not Included)             |
| Diffuser Details       | Clear Acrylic TIR Optical Array                            |
| Location               | Wet, IP65                                                  |
| Illumination Direction | T2 ILLUMINATION                                            |
| Material               | Heavy Cast Aluminum                                        |