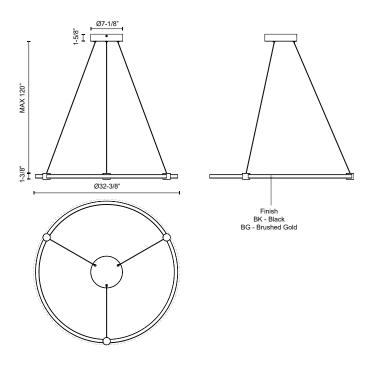

## **SPECIFICATION DETAILS**

| Apply  LED Rated Life 50,000 hours  Dimming 100% - 10%, TRIAC or ELV Dimmer (Not Include Diffuser Details Clear Acrylic Exterior/White Silicone Interior Adjustable Yes  Wire Length 120" Max  Wire Type Black  Minimum Hang Height 16"  Sloped Ceiling Adaptable Yes  Location Dry  Illumination Direction Up/Down                                                                                                                                                                                                                                                                                                                                                                                                                                                                                                                                                                                                                                                                                                                                                                                                                                                                                                                                                                                                                                                                                                                                                                                                                                                                                                                                                                                                                                                                                                                                                                                                                                                                                                                                                                                                            |                          |                                                            |
|--------------------------------------------------------------------------------------------------------------------------------------------------------------------------------------------------------------------------------------------------------------------------------------------------------------------------------------------------------------------------------------------------------------------------------------------------------------------------------------------------------------------------------------------------------------------------------------------------------------------------------------------------------------------------------------------------------------------------------------------------------------------------------------------------------------------------------------------------------------------------------------------------------------------------------------------------------------------------------------------------------------------------------------------------------------------------------------------------------------------------------------------------------------------------------------------------------------------------------------------------------------------------------------------------------------------------------------------------------------------------------------------------------------------------------------------------------------------------------------------------------------------------------------------------------------------------------------------------------------------------------------------------------------------------------------------------------------------------------------------------------------------------------------------------------------------------------------------------------------------------------------------------------------------------------------------------------------------------------------------------------------------------------------------------------------------------------------------------------------------------------|--------------------------|------------------------------------------------------------|
| Wattage 45W  Total Lumens 2850Im  Delivered Lumens BG-2820Im; BK-2835Im;  Voltage 120V  Color Temperature 3000K  CRI (Ra) 90CRI  Optional Color Temps 2700K - 5000K Available, Minimum Order Quan Apply  LED Rated Life 50,000 hours  Dimming 100% - 10%, TRIAC or ELV Dimmer (Not Include Diffuser Details Clear Acrylic Exterior/White Silicone Interior Adjustable Yes  Wire Length 120" Max  Wire Type Black  Minimum Hang Height 16"  Sloped Ceiling Adaptable Yes  Location Dry  Illumination Direction Up/Down                                                                                                                                                                                                                                                                                                                                                                                                                                                                                                                                                                                                                                                                                                                                                                                                                                                                                                                                                                                                                                                                                                                                                                                                                                                                                                                                                                                                                                                                                                                                                                                                          | Fixture Dimensions       | D32-3/8" x H1-3/8"                                         |
| Total Lumens  Delivered Lumens  BG-2820lm; BK-2835lm;  Voltage  120V  Color Temperature  3000K  CRI (Ra)  Optional Color Temps  2700K - 5000K Available, Minimum Order Quan Apply  LED Rated Life  50,000 hours  Dimming  100% - 10%, TRIAC or ELV Dimmer (Not Include Diffuser Details  Clear Acrylic Exterior/White Silicone Interior  Adjustable  Yes  Wire Length  120" Max  Wire Type  Black  Minimum Hang Height  16"  Sloped Ceiling Adaptable  Ves  Location  Dry  Illumination Direction  Up/Down                                                                                                                                                                                                                                                                                                                                                                                                                                                                                                                                                                                                                                                                                                                                                                                                                                                                                                                                                                                                                                                                                                                                                                                                                                                                                                                                                                                                                                                                                                                                                                                                                     | Light Source             | LED with DC Driver                                         |
| Delivered Lumens  BG-2820lm; BK-2835lm;  Voltage  120V  Color Temperature  3000K  CRI (Ra)  90CRI  Optional Color Temps  2700K - 5000K Available, Minimum Order Quan Apply  LED Rated Life  50,000 hours  Dimming  100% - 10%, TRIAC or ELV Dimmer (Not Include Diffuser Details  Clear Acrylic Exterior/White Silicone Interior  Adjustable  Yes  Wire Length  120" Max  Wire Type  Black  Minimum Hang Height  16"  Sloped Ceiling Adaptable  Ves  Location  Dry  Illumination Direction  Up/Down                                                                                                                                                                                                                                                                                                                                                                                                                                                                                                                                                                                                                                                                                                                                                                                                                                                                                                                                                                                                                                                                                                                                                                                                                                                                                                                                                                                                                                                                                                                                                                                                                            | Wattage                  | 45W                                                        |
| Voltage 120V  Color Temperature 3000K  CRI (Ra) 90CRI  Optional Color Temps 2700K - 5000K Available, Minimum Order Quan Apply  LED Rated Life 50,000 hours  Dimming 100% - 10%, TRIAC or ELV Dimmer (Not Include Diffuser Details Clear Acrylic Exterior/White Silicone Interior Adjustable Yes  Wire Length 120" Max  Wire Type Black  Minimum Hang Height 16"  Sloped Ceiling Adaptable Yes  Location Dry  Illumination Direction Up/Down                                                                                                                                                                                                                                                                                                                                                                                                                                                                                                                                                                                                                                                                                                                                                                                                                                                                                                                                                                                                                                                                                                                                                                                                                                                                                                                                                                                                                                                                                                                                                                                                                                                                                    | Total Lumens             | 2850lm                                                     |
| Color Temperature 3000K  CRI (Ra) 90CRI  Optional Color Temps 2700K - 5000K Available, Minimum Order Quan Apply  LED Rated Life 50,000 hours  Dimming 100% - 10%, TRIAC or ELV Dimmer (Not Include Diffuser Details Clear Acrylic Exterior/White Silicone Interior Adjustable Yes  Wire Length 120" Max  Wire Type Black  Minimum Hang Height 16"  Sloped Ceiling Adaptable Yes  Location Dry  Illumination Direction Up/Down                                                                                                                                                                                                                                                                                                                                                                                                                                                                                                                                                                                                                                                                                                                                                                                                                                                                                                                                                                                                                                                                                                                                                                                                                                                                                                                                                                                                                                                                                                                                                                                                                                                                                                  | <b>Delivered Lumens</b>  | BG-2820lm; BK-2835lm;                                      |
| CRI (Ra)  Optional Color Temps  2700K - 5000K Available, Minimum Order Quan Apply  LED Rated Life  50,000 hours  Dimming  100% - 10%, TRIAC or ELV Dimmer (Not Include Silicone Interior Adjustable  Yes  Wire Length  120" Max  Wire Type  Black  Minimum Hang Height  16"  Sloped Ceiling Adaptable  Location  Dry  Illumination Direction  Up/Down                                                                                                                                                                                                                                                                                                                                                                                                                                                                                                                                                                                                                                                                                                                                                                                                                                                                                                                                                                                                                                                                                                                                                                                                                                                                                                                                                                                                                                                                                                                                                                                                                                                                                                                                                                          | Voltage                  | 120V                                                       |
| Optional Color Temps  2700K - 5000K Available, Minimum Order Quan Apply  LED Rated Life  50,000 hours  Dimming  100% - 10%, TRIAC or ELV Dimmer (Not Include Diffuser Details  Clear Acrylic Exterior/White Silicone Interior  Adjustable  Yes  Wire Length  120" Max  Wire Type  Black  Minimum Hang Height  16"  Sloped Ceiling Adaptable  Location  Dry  Illumination Direction  Up/Down                                                                                                                                                                                                                                                                                                                                                                                                                                                                                                                                                                                                                                                                                                                                                                                                                                                                                                                                                                                                                                                                                                                                                                                                                                                                                                                                                                                                                                                                                                                                                                                                                                                                                                                                    | Color Temperature        | 3000K                                                      |
| Apply  LED Rated Life 50,000 hours  Dimming 100% - 10%, TRIAC or ELV Dimmer (Not Include Inclu | CRI (Ra)                 | 90CRI                                                      |
| Dimming 100% - 10%, TRIAC or ELV Dimmer (Not Include Diffuser Details Clear Acrylic Exterior/White Silicone Interior Adjustable Yes Wire Length 120" Max Wire Type Black Minimum Hang Height 16" Sloped Ceiling Adaptable Yes Location Dry Illumination Direction Up/Down                                                                                                                                                                                                                                                                                                                                                                                                                                                                                                                                                                                                                                                                                                                                                                                                                                                                                                                                                                                                                                                                                                                                                                                                                                                                                                                                                                                                                                                                                                                                                                                                                                                                                                                                                                                                                                                      | Optional Color Temps     | 2700K - 5000K Available, Minimum Order Quantities<br>Apply |
| Diffuser Details  Clear Acrylic Exterior/White Silicone Interior  Adjustable  Yes  Wire Length  120" Max  Wire Type  Black  Minimum Hang Height  16"  Sloped Ceiling Adaptable  Location  Dry  Illumination Direction  Up/Down                                                                                                                                                                                                                                                                                                                                                                                                                                                                                                                                                                                                                                                                                                                                                                                                                                                                                                                                                                                                                                                                                                                                                                                                                                                                                                                                                                                                                                                                                                                                                                                                                                                                                                                                                                                                                                                                                                 | LED Rated Life           | 50,000 hours                                               |
| Adjustable Yes Wire Length 120" Max Wire Type Black Minimum Hang Height 16" Sloped Ceiling Adaptable Location Dry Illumination Direction Up/Down                                                                                                                                                                                                                                                                                                                                                                                                                                                                                                                                                                                                                                                                                                                                                                                                                                                                                                                                                                                                                                                                                                                                                                                                                                                                                                                                                                                                                                                                                                                                                                                                                                                                                                                                                                                                                                                                                                                                                                               | Dimming                  | 100% - 10%, TRIAC or ELV Dimmer (Not Included)             |
| Wire Length 120" Max Wire Type Black Minimum Hang Height 16" Sloped Ceiling Adaptable Yes Location Dry Illumination Direction Up/Down                                                                                                                                                                                                                                                                                                                                                                                                                                                                                                                                                                                                                                                                                                                                                                                                                                                                                                                                                                                                                                                                                                                                                                                                                                                                                                                                                                                                                                                                                                                                                                                                                                                                                                                                                                                                                                                                                                                                                                                          | Diffuser Details         | Clear Acrylic Exterior/White Silicone Interior             |
| Wire Type Black Minimum Hang Height 16" Sloped Ceiling Adaptable Location Dry Illumination Direction Up/Down                                                                                                                                                                                                                                                                                                                                                                                                                                                                                                                                                                                                                                                                                                                                                                                                                                                                                                                                                                                                                                                                                                                                                                                                                                                                                                                                                                                                                                                                                                                                                                                                                                                                                                                                                                                                                                                                                                                                                                                                                   | Adjustable               | Yes                                                        |
| Minimum Hang Height 16"  Sloped Ceiling Adaptable Yes  Location Dry  Illumination Direction Up/Down                                                                                                                                                                                                                                                                                                                                                                                                                                                                                                                                                                                                                                                                                                                                                                                                                                                                                                                                                                                                                                                                                                                                                                                                                                                                                                                                                                                                                                                                                                                                                                                                                                                                                                                                                                                                                                                                                                                                                                                                                            | Wire Length              | 120" Max                                                   |
| Sloped Ceiling Adaptable  Location  Dry  Illumination Direction  Up/Down                                                                                                                                                                                                                                                                                                                                                                                                                                                                                                                                                                                                                                                                                                                                                                                                                                                                                                                                                                                                                                                                                                                                                                                                                                                                                                                                                                                                                                                                                                                                                                                                                                                                                                                                                                                                                                                                                                                                                                                                                                                       | Wire Type                | Black                                                      |
| Location Dry Up/Down                                                                                                                                                                                                                                                                                                                                                                                                                                                                                                                                                                                                                                                                                                                                                                                                                                                                                                                                                                                                                                                                                                                                                                                                                                                                                                                                                                                                                                                                                                                                                                                                                                                                                                                                                                                                                                                                                                                                                                                                                                                                                                           | Minimum Hang Height      | 16"                                                        |
| Illumination Direction Up/Down                                                                                                                                                                                                                                                                                                                                                                                                                                                                                                                                                                                                                                                                                                                                                                                                                                                                                                                                                                                                                                                                                                                                                                                                                                                                                                                                                                                                                                                                                                                                                                                                                                                                                                                                                                                                                                                                                                                                                                                                                                                                                                 | Sloped Ceiling Adaptable | Yes                                                        |
|                                                                                                                                                                                                                                                                                                                                                                                                                                                                                                                                                                                                                                                                                                                                                                                                                                                                                                                                                                                                                                                                                                                                                                                                                                                                                                                                                                                                                                                                                                                                                                                                                                                                                                                                                                                                                                                                                                                                                                                                                                                                                                                                | Location                 | Dry                                                        |
| Canony Dimensions D7-1/8" v H1-5/8"                                                                                                                                                                                                                                                                                                                                                                                                                                                                                                                                                                                                                                                                                                                                                                                                                                                                                                                                                                                                                                                                                                                                                                                                                                                                                                                                                                                                                                                                                                                                                                                                                                                                                                                                                                                                                                                                                                                                                                                                                                                                                            | Illumination Direction   | Up/Down                                                    |
| Carlopy Difficulties                                                                                                                                                                                                                                                                                                                                                                                                                                                                                                                                                                                                                                                                                                                                                                                                                                                                                                                                                                                                                                                                                                                                                                                                                                                                                                                                                                                                                                                                                                                                                                                                                                                                                                                                                                                                                                                                                                                                                                                                                                                                                                           | Canopy Dimensions        | D7-1/8" x H1-5/8"                                          |