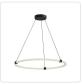

## **DESCRIPTION**

**PROJECT** 

The Bruni Collection answers many requests for classic, modern shapes combined with ample lighting. These completely adjustable rings allow for completely customized styling that's all your own. Available in two sophisticated finishes, the acrylic ribbed texture of each circular lamp provides sufficient lighting for even the darkest rooms in your home

PD24732-BG Brushed Gold

PD24732-BK Black