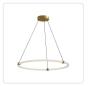

## **DESCRIPTION**

**PROJECT** 

The Bruni Collection answers many requests for classic, modern shapes combined with ample lighting. These completely adjustable rings allow for completely customized styling that's all your own. Available in two sophisticated finishes, the acrylic ribbed texture of each circular lamp provides sufficient lighting for even the darkest rooms in your home

PD24732-BG Brushed Gold

PD24732-BK Black