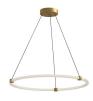

## **DESCRIPTION**

**PROJECT** 

The Bruni Collection answers many requests for classic, modern shapes combined with ample lighting. These completely adjustable rings allow for completely customized styling that's all your own. Available in two sophisticated finishes, the acrylic ribbed texture of each circular lamp provides sufficient lighting for even the darkest rooms in your home

PD24732-BG Brushed Gold

PD24732-BK Black