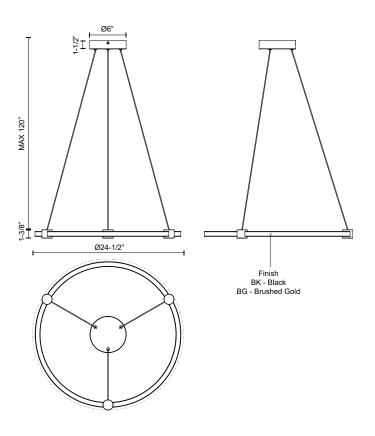

Brushed Gold

РD24724-BK РD24724-BG

Black

SPECIFICATION DETAILS

| SPECIFICATION DETAILS    |                                                            |
|--------------------------|------------------------------------------------------------|
| Fixture Dimensions       | D24-1/2" x H1-3/8"                                         |
| Light Source             | LED with DC Driver                                         |
| Wattage                  | 33W                                                        |
| Total Lumens             | 2040lm                                                     |
| Delivered Lumens         | BG-1964lm; BK-1979lm;                                      |
| Voltage                  | 120V                                                       |
| Color Temperature        | 3000K                                                      |
| CRI (Ra)                 | 90CRI                                                      |
| Optional Color Temps     | 2700K - 5000K Available, Minimum Order Quantities<br>Apply |
| LED Rated Life           | 50,000 hours                                               |
| Dimming                  | 100% - 10%, TRIAC or ELV Dimmer (Not Included)             |
| Diffuser Details         | Clear Acrylic Exterior/White Silicone Interior             |
| Adjustable               | Yes                                                        |
| Wire Length              | 120" Max                                                   |
| Wire Type                | Black                                                      |
| Minimum Hang Height      | 12"                                                        |
| Sloped Ceiling Adaptable | Yes                                                        |
| Location                 | Dry                                                        |
| Illumination Direction   | Up/Down                                                    |
| Canopy Dimensions        | D6" x H1-1/2"                                              |
|                          |                                                            |