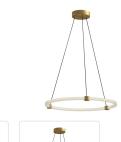

## DESCRIPTION

The Bruni Collection answers many requests for classic, modern shapes combined with ample lighting. These completely adjustable rings allow for completely customized styling that's all your own. Available in two sophisticated finishes, the acrylic ribbed texture of each circular lamp provides sufficient lighting for even the darkest rooms in your home

Brushed Gold

РD24724-BK РD24724-BG

Black

SPECIFICATION DETAILS

| SPECIFICATION DETAILS    |                                                            |
|--------------------------|------------------------------------------------------------|
| Fixture Dimensions       | D24-1/2" x H1-3/8"                                         |
| Light Source             | LED with DC Driver                                         |
| Wattage                  | 33W                                                        |
| Total Lumens             | 2040lm                                                     |
| Delivered Lumens         | BG-1964lm; BK-1979lm;                                      |
| Voltage                  | 120V                                                       |
| Color Temperature        | 3000K                                                      |
| CRI (Ra)                 | 90CRI                                                      |
| Optional Color Temps     | 2700K - 5000K Available, Minimum Order Quantities<br>Apply |
| LED Rated Life           | 50,000 hours                                               |
| Dimming                  | 100% - 10%, TRIAC or ELV Dimmer (Not Included)             |
| Diffuser Details         | Clear Acrylic Exterior/White Silicone Interior             |
| Adjustable               | Yes                                                        |
| Wire Length              | 120" Max                                                   |
| Wire Type                | Black                                                      |
| Minimum Hang Height      | 12"                                                        |
| Sloped Ceiling Adaptable | Yes                                                        |
| Location                 | Dry                                                        |
| Illumination Direction   | Up/Down                                                    |
| Canopy Dimensions        | D6" x H1-1/2"                                              |
|                          |                                                            |