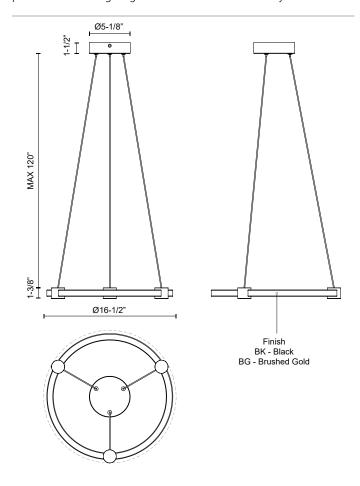

### **SPECIFICATION DETAILS**

| Fixture Dimensions       | D16-1/2" x H1-3/8"                                         |
|--------------------------|------------------------------------------------------------|
| Light Source             | LED with DC Driver                                         |
| Wattage                  | 22W                                                        |
| Total Lumens             | 1785lm                                                     |
| Delivered Lumens         | BG-1315lm; BK-1375lm;                                      |
| Voltage                  | 120V                                                       |
| Color Temperature        | 3000K                                                      |
| CRI (Ra)                 | 90CRI                                                      |
| Optional Color Temps     | 2700K - 5000K Available, Minimum Order Quantities<br>Apply |
| LED Rated Life           | 50,000 hours                                               |
| Dimming                  | 100% - 10%, TRIAC or ELV Dimmer (Not Included)             |
| Diffuser Details         | Clear Acrylic Exterior/White Silicone Interior             |
| Adjustable               | Yes                                                        |
| Wire Length              | 120" Max                                                   |
| Wire Type                | Black                                                      |
| Minimum Hang Height      | 9"                                                         |
| Sloped Ceiling Adaptable | Yes                                                        |
| Location                 | Dry                                                        |
| Illumination Direction   | Up/Down                                                    |
| Canopy Dimensions        | D5-1/8" x H1-1/2"                                          |