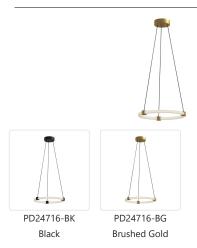

#### **PENDANTS**

### **DESCRIPTION**

**PROJECT** 

The Bruni Collection answers many requests for classic, modern shapes combined with ample lighting. These completely adjustable rings allow for completely customized styling that's all your own. Available in two sophisticated finishes, the acrylic ribbed texture of each circular lamp provides sufficient lighting for even the darkest rooms in your home