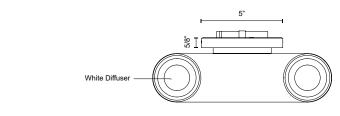

## **SPECIFICATION DETAILS**

| Fixture Dimensions       | W11-1/8" x H6-7/8" x E3-7/8"                               |
|--------------------------|------------------------------------------------------------|
| Light Source             | DC LED WITH DRIVER                                         |
| Wattage                  | 21W                                                        |
| Total Lumens             | 1785lm                                                     |
| Delivered Lumens         | 1395lm*                                                    |
| Voltage                  | 120V                                                       |
| Color Temperature        | 3000K                                                      |
| CRI (Ra)                 | 90CRI                                                      |
| Optional Color Temps     | 2700K - 5000K Available, Minimum Order Quantities<br>Apply |
| LED Rated Life           | 50,000 hours                                               |
| Dimming                  | 100% - 10%, TRIAC or ELV Dimmer (Not Included)             |
| Diffuser Details         | White Diffuser (interior)                                  |
| Glass Details            | Clear Glass (exterior)                                     |
| ADA Compliant            | Yes                                                        |
| Location                 | Damp                                                       |
| Illumination Direction   | Up or Down                                                 |
| Mounting Style           | Up or Down                                                 |
| CEC Title 24 JA8         | Yes, JA8-2022                                              |
| <b>Canopy Dimensions</b> | W5" x H5" x E5/8"                                          |
| Paint Finish             | BG02; BK02;                                                |