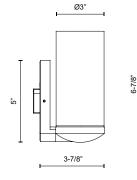

## **SPECIFICATION DETAILS**

| Fixture Dimensions       | W11-1/8" x H6-7/8" x E3-7/8"                               |
|--------------------------|------------------------------------------------------------|
| Light Source             | DC LED WITH DRIVER                                         |
| Wattage                  | 21W                                                        |
| Total Lumens             | 1785lm                                                     |
| Delivered Lumens         | 1395lm*                                                    |
| Voltage                  | 120V                                                       |
| Color Temperature        | 3000K                                                      |
| CRI (Ra)                 | 90CRI                                                      |
| Optional Color Temps     | 2700K - 5000K Available, Minimum Order Quantities<br>Apply |
| LED Rated Life           | 50,000 hours                                               |
| Dimming                  | 100% - 10%, TRIAC or ELV Dimmer (Not Included)             |
| Diffuser Details         | White Diffuser (interior)                                  |
| Glass Details            | Clear Glass (exterior)                                     |
| ADA Compliant            | Yes                                                        |
| Location                 | Damp                                                       |
| Illumination Direction   | Up or Down                                                 |
| Mounting Style           | Up or Down                                                 |
| CEC Title 24 JA8         | Yes, JA8-2022                                              |
| <b>Canopy Dimensions</b> | W5" x H5" x E5/8"                                          |
| Paint Finish             | BG02; BK02;                                                |