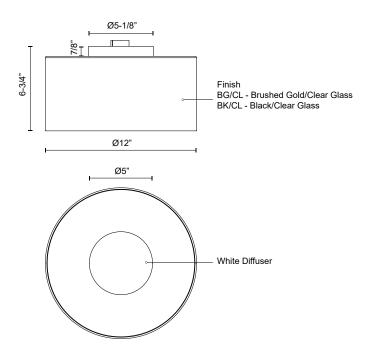

### **SPECIFICATION DETAILS**

| Fixture Dimensions       | D12" x H6-3/4"                                             |
|--------------------------|------------------------------------------------------------|
| Light Source             | DC LED WITH DRIVER                                         |
| Wattage                  | 13W                                                        |
| Total Lumens             | 1360lm                                                     |
| <b>Delivered Lumens</b>  | 1235lm                                                     |
| Voltage                  | 120V                                                       |
| Color Temperature        | 3000K                                                      |
| CRI (Ra)                 | 90CRI                                                      |
| Optional Color Temps     | 2700K - 5000K Available, Minimum Order Quantities<br>Apply |
| LED Rated Life           | 50,000 hours                                               |
| Dimming                  | 100% - 10%, TRIAC or ELV Dimmer (Not Included)             |
| Diffuser Details         | White Diffuser (interior)                                  |
| Glass Details            | Clear Glass (exterior)                                     |
| Location                 | Damp                                                       |
| Illumination Direction   | Down                                                       |
| CEC Title 24 JA8         | Yes, JA8-2022                                              |
| <b>Canopy Dimensions</b> | D5-1/8" x H7/8"                                            |
| Paint Finish             | BG01; BK02;                                                |
|                          |                                                            |