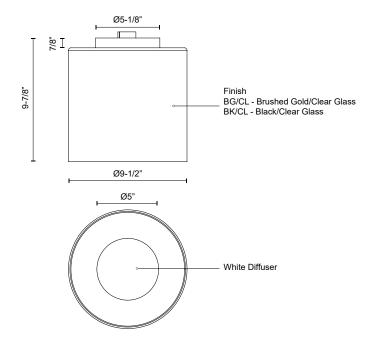

### **SPECIFICATION DETAILS**

| Fixture Dimensions      | D9-1/2" x H9-7/8"                                          |
|-------------------------|------------------------------------------------------------|
| Light Source            | DC LED WITH DRIVER                                         |
| Wattage                 | 13W                                                        |
| Total Lumens            | 1360lm                                                     |
| <b>Delivered Lumens</b> | 1208lm                                                     |
| Voltage                 | 120V                                                       |
| Color Temperature       | 3000K                                                      |
| CRI (Ra)                | 90CRI                                                      |
| Optional Color Temps    | 2700K - 5000K Available, Minimum Order Quantities<br>Apply |
| LED Rated Life          | 50,000 hours                                               |
| Dimming                 | 100% - 10%, TRIAC or ELV Dimmer (Not Included)             |
| Diffuser Details        | White Diffuser (interior)                                  |
| Glass Details           | Clear Glass (exterior)                                     |
| Location                | Damp                                                       |
| Illumination Direction  | Down                                                       |
| CEC Title 24 JA8        | Yes, JA8-2022                                              |
| Canopy Dimensions       | D5-1/8" x H7/8"                                            |
| Paint Finish            | BG01; BK02;                                                |