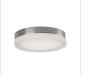

# **DESCRIPTION**

Single LED round flush mount ceiling fixture with three finishes. Round glass frosted or clear surface and painted white interior with chrome, brushed nickel or black finish. Equipped with our powerful 120V AC LED technology.

FM3511-BK

Black/Frosted

FM3511-CH

FM3511-CH/FR Chrome/Clear Chrome/Frosted

FM3511-BN Brushed Nickel/Frosted