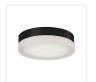

# **DESCRIPTION**

Single LED round flush mount ceiling fixture with three finishes. Round glass frosted or clear surface and painted white interior with chrome, brushed nickel or black finish. Equipped with our powerful 120V AC LED technology.

FM3511-BK

Black/Frosted

FM3511-CH

FM3511-CH/FR Chrome/Clear Chrome/Frosted

FM3511-BN Brushed Nickel/Frosted