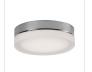

# **DESCRIPTION**

Single LED round flush mount ceiling fixture with three finishes. Round glass frosted or clear surface and painted white interior with chrome, brushed nickel or black finish. Equipped with our powerful 120V AC LED technology.

FM3511-BK

Black/Frosted

FM3511-CH

FM3511-CH/FR Chrome/Clear Chrome/Frosted

FM3511-BN Brushed Nickel/Frosted