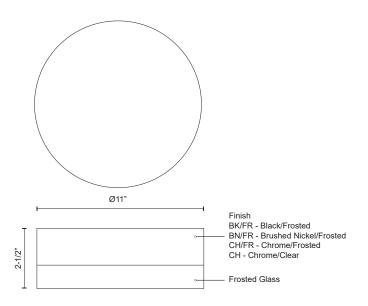

### **SPECIFICATION DETAILS**

| Fixture Dimensions   | D11" x H2-1/2"                                             |
|----------------------|------------------------------------------------------------|
| Light Source         | AC LED Module                                              |
| Wattage              | 22W                                                        |
| Total Lumens         | 1600lm                                                     |
| Delivered Lumens     | BN/FR-971lm                                                |
| Voltage              | 120V                                                       |
| Color Temperature    | 3000K                                                      |
| CRI (Ra)             | 90CRI                                                      |
| Optional Color Temps | 2700K - 5000K Available, Minimum Order Quantities<br>Apply |
| LED Rated Life       | 50,000 hours                                               |
| Dimming              | 100% - 10%, ELV Dimmer (Not Included)                      |
| Glass Details        | Frosted Glass                                              |
| Location             | Dry                                                        |
| Mounting Style       | All Orientation; Ceiling and Wall;                         |
| CEC Title 24 JA8     | Yes, JA8-2022                                              |
| Paint Finish         | BK01; BN01; CH01;                                          |

FM3511-BK

Black/Frosted

FM3511-CH

FM3511-CH/FR Chrome/Clear Chrome/Frosted

FM3511-BN Brushed Nickel/Frosted