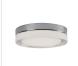

# **DESCRIPTION**

Single LED round flush mount ceiling fixture with three finishes. Round glass frosted or clear surface and painted white interior with chrome, brushed nickel or black finish. Equipped with our powerful 120V AC LED technology.

FM3511-BK

Black/Frosted

FM3511-CH

FM3511-CH/FR Chrome/Clear Chrome/Frosted

FM3511-BN Brushed Nickel/Frosted