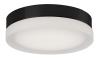

# **DESCRIPTION**

Single LED round flush mount ceiling fixture with three finishes. Round glass frosted or clear surface and painted white interior with chrome, brushed nickel or black finish. Equipped with our powerful 120V AC LED technology.

FM3511-BK

Black/Frosted

FM3511-CH

FM3511-CH/FR Chrome/Clear Chrome/Frosted

FM3511-BN Brushed Nickel/Frosted