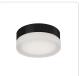

#### **FLUSH MOUNT**

FM3506-CH Chrome/Clear

FM3506-BN Brushed Nickel/Frosted

FM3506-BK Black/Frosted

### **DESCRIPTION**

**PROJECT** 

Single LED round flush mount ceiling fixture with three finishes. Round glass polished surface and painted white interior with chrome finish or round glass frosted and painted white interior with brushed nickel or black finish. Equipped with our powerful 120V AC LED technology.