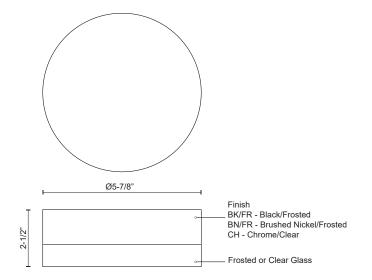

#### **FLUSH MOUNT**

FM3506-CH Chrome/Clear

FM3506-BN Brushed Nickel/Frosted

FM3506-BK Black/Frosted

#### **SPECIFICATION DETAILS**

| Fixture Dimensions   | D5-7/8" x H2-1/2"                                          |  |  |
|----------------------|------------------------------------------------------------|--|--|
| Light Source         | AC LED Module                                              |  |  |
| Wattage              | 13W                                                        |  |  |
| Total Lumens         | 800lm                                                      |  |  |
| Delivered Lumens     | BN/FR-518lm                                                |  |  |
| Voltage              | 120V                                                       |  |  |
| Color Temperature    | 3000K                                                      |  |  |
| CRI (Ra)             | 90CRI                                                      |  |  |
| Optional Color Temps | 2700K - 5000K Available, Minimum Order Quantities<br>Apply |  |  |
| LED Rated Life       | 50,000 hours                                               |  |  |
| Dimming              | 100% - 10%, ELV Dimmer (Not Included)                      |  |  |
| Glass Details        | Frosted Glass                                              |  |  |
| Location             | Dry                                                        |  |  |
| Mounting Style       | All Orientation; Ceiling and Wall;                         |  |  |
| CEC Title 24 JA8     | Yes, JA8-2022                                              |  |  |
| Paint Finish         | BK01; BN01; CH01;                                          |  |  |

### **DESCRIPTION**

**PROJECT** 

Single LED round flush mount ceiling fixture with three finishes. Round glass polished surface and painted white interior with chrome finish or round glass frosted and painted white interior with brushed nickel or black finish. Equipped with our powerful 120V AC LED technology.