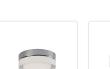

#### **FLUSH MOUNT**

FM3506-CH Chrome/Clear

FM3506-BN Brushed Nickel/Frosted

FM3506-BK Black/Frosted

### **DESCRIPTION**

**PROJECT** 

Single LED round flush mount ceiling fixture with three finishes. Round glass polished surface and painted white interior with chrome finish or round glass frosted and painted white interior with brushed nickel or black finish. Equipped with our powerful 120V AC LED technology.