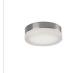

#### **FLUSH MOUNT**

FM3506-CH Chrome/Clear

FM3506-BN Brushed Nickel/Frosted

FM3506-BK Black/Frosted

### **DESCRIPTION**

**PROJECT** 

Single LED round flush mount ceiling fixture with three finishes. Round glass polished surface and painted white interior with chrome finish or round glass frosted and painted white interior with brushed nickel or black finish. Equipped with our powerful 120V AC LED technology.