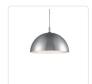

#### **PENDANTS**

492332-BN/BK Brushed Nickel with Black detail

492332-BK/GD Black with Gold detail

492332-WH/GD White with Gold detail

## **DESCRIPTION**

**PROJECT** 

Single-lamp pendant with aluminum dome shade showcasing powder-coated or plated finishes with metal details and a matte white interior. Exterior shade colors are black, brushed nickel, or white. Suspended by cloth cable. Available in three sizes.