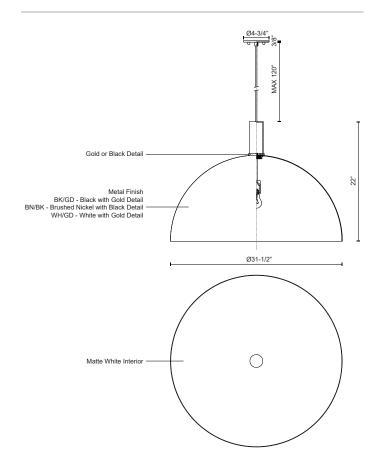

#### **PENDANTS**

492332-BN/BK Brushed Nickel with Black detail

492332-BK/GD Black with Gold detail

492332-WH/GD White with Gold detail

#### **SPECIFICATION DETAILS**

| Fixture Dimensions       | D31-1/2" x H22"                                       |
|--------------------------|-------------------------------------------------------|
| Lamp Type                | Incandescent, Medium Base                             |
| Wattage                  | 1 x 60W                                               |
| Voltage                  | 120V                                                  |
| Shade Details            | Spun Aluminum Shade                                   |
| Adjustable               | Yes                                                   |
| Wire Length              | 120" Max                                              |
| Wire Type                | BK, BN - Black Braided Cord; WH - White Braided Cord; |
| Minimum Hang Height      | 24"                                                   |
| Sloped Ceiling Adaptable | Yes                                                   |
| Location                 | Dry                                                   |
| Bulbs Included           | No                                                    |
| Canopy Dimensions        | D4-3/4" x H3/8"                                       |

## **DESCRIPTION**

**PROJECT** 

Single-lamp pendant with aluminum dome shade showcasing powder-coated or plated finishes with metal details and a matte white interior. Exterior shade colors are black, brushed nickel, or white. Suspended by cloth cable. Available in three sizes.