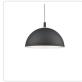

#### **PENDANTS**

492332-BN/BK Brushed Nickel with Black detail

492332-BK/GD Black with Gold detail

492332-WH/GD White with Gold detail

## **DESCRIPTION**

**PROJECT** 

Single-lamp pendant with aluminum dome shade showcasing powder-coated or plated finishes with metal details and a matte white interior. Exterior shade colors are black, brushed nickel, or white. Suspended by cloth cable. Available in three sizes.