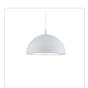

#### **PENDANTS**

492332-BN/BK Brushed Nickel with Black detail

492332-BK/GD Black with Gold detail

492332-WH/GD White with Gold detail

## **DESCRIPTION**

**PROJECT** 

Single-lamp pendant with aluminum dome shade showcasing powder-coated or plated finishes with metal details and a matte white interior. Exterior shade colors are black, brushed nickel, or white. Suspended by cloth cable. Available in three sizes.