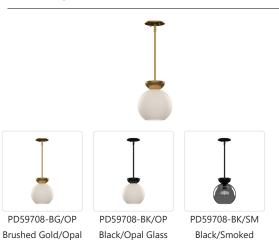

## DESCRIPTION

COMMENT

The Arcadia Collection offers a trendy lighting design without all the frills. Depending on what style you're looking to achieve, the elegant sphere shades are available in soft, pleasant opal, or dramatic smoked glass. Each piece of the Arcadia family is available in a Powder-Coated Black or Brushed Gold finish

## SPECIFICATION DETAILS

Glass

| D7-7/8" x H9-1/8"              |
|--------------------------------|
| Incandescent, A19, Medium Base |
| 1 x 60W                        |
| 120V                           |
| Opal Glass or Smoked Glass     |
| Yes                            |
| 46" Max (3x12" + 1x6" + 1x4")  |
| 120"                           |
| 16"                            |
| Yes, Up to 45 Degrees          |
| Dry                            |
| No                             |
| Down                           |
| D4-3/4" x H3/8"                |
|                                |