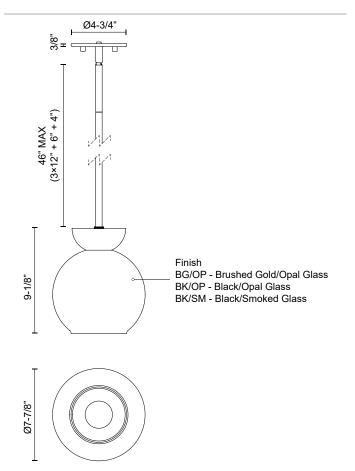

## SPECIFICATION DETAILS

Glass

| D7-7/8" x H9-1/8"              |
|--------------------------------|
| Incandescent, A19, Medium Base |
| 1 x 60W                        |
| 120V                           |
| Opal Glass or Smoked Glass     |
| Yes                            |
| 46" Max (3x12" + 1x6" + 1x4")  |
| 120"                           |
| 16"                            |
| Yes, Up to 45 Degrees          |
| Dry                            |
| No                             |
| Down                           |
| D4-3/4" x H3/8"                |
|                                |