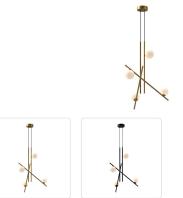

CH89832-BG/GO Brushed Gold/Glossy Opal Glass CH89832-BK/GO Black/Glossy Opal Glass

## DESCRIPTION

The airy glow of the Amara Collection is anything but ordinary. Intersecting planes of steel blend with glossy opal glass accents to create a weightless glowing focal point that's perfect for contemporary spaces. The organic configurations and design take on an effortless complexity that looks more like a piece of art than a light fixture. Choose from Powder-Coated Black or Brushed Gold finishes to illuminate your space.

Finish BG/GO - Brushed Gold/Glossy Opal BK/GO - Black/Glossy Opal