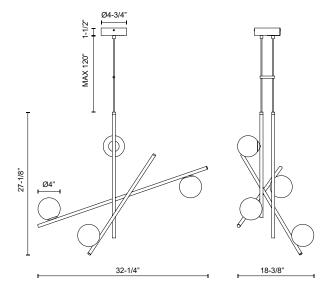

## SPECIFICATION DETAILS

| Fixture Dimensions       | L32-1/4" x W18-3/8" x H27-1/8"                             |
|--------------------------|------------------------------------------------------------|
| Light Source             | LED with DC Driver                                         |
| Wattage                  | 21W                                                        |
| Total Lumens             | 1700lm                                                     |
| Delivered Lumens         | BG/GO-1335lm*; BK/GO-1225lm*;                              |
| Voltage                  | 120V                                                       |
| Color Temperature        | 3000К                                                      |
| CRI (Ra)                 | 90CRI                                                      |
| Optional Color Temps     | 2700K - 5000K Available, Minimum Order Quantities<br>Apply |
| LED Rated Life           | 50,000 hours                                               |
| Dimming                  | 100% - 10%, TRIAC or ELV Dimmer (Not Included)             |
| Glass Details            | Glossy Opal Glass                                          |
| Adjustable               | Yes                                                        |
| Wire Length              | 120" Max                                                   |
| Wire Type                | Black                                                      |
| Minimum Hang Height      | 30"                                                        |
| Location                 | Dry                                                        |
| Illumination Direction   | Up/Down                                                    |
| Sloped Ceiling Adaptable | Yes                                                        |
| Canopy Dimensions        | D4-3/4" x H1-1/2"                                          |
| CEC Title 24 JA8         | Yes, JA8-2022                                              |
| Paint Finish             | BG01; BK02;                                                |
|                          |                                                            |