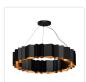

## **AKIRA** CH58040

#### **CHANDELIERS**

CH58040-BK/GD Black/Gold

### **DESCRIPTION**

**PROJECT** 

For those who love texture and movement, the Akira Collection is sure to please. Folded black metal with a brush gold interior sets the tone in this modern artistic lighting element. Whether you're looking for a statement piece for a small space or a focal point made for sparking conversation, the various options in the Akira family are perfect. Each variation is socket based to easily choose a color temperature that fits your space and mood.