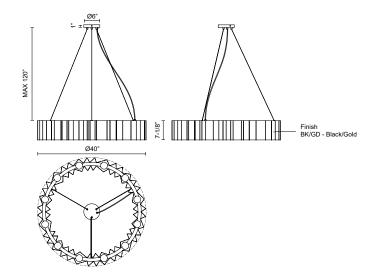

### **SPECIFICATION DETAILS**

| Fixture Dimensions       | D40" x H7-1/8"                 |  |  |
|--------------------------|--------------------------------|--|--|
| Lamp Type                | Incandescent, A19, Medium Base |  |  |
| Wattage                  | 12 x 60W                       |  |  |
| Voltage                  | 120V                           |  |  |
| Adjustable               | Yes                            |  |  |
| Wire Length              | 120" Max                       |  |  |
| Wire Type                | Black                          |  |  |
| Minimum Hang Height      | 32"                            |  |  |
| Sloped Ceiling Adaptable | No                             |  |  |
| Location                 | Dry                            |  |  |
| Bulbs Included           | No                             |  |  |
| Illumination Direction   | Up/Down                        |  |  |
| Canopy Dimensions        | D6" x H1"                      |  |  |
| Paint Finish             | BK02; GD01;                    |  |  |