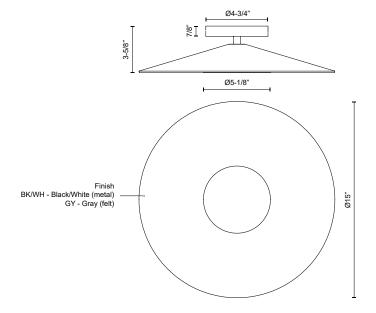

## **SPECIFICATION DETAILS**

\* For custom options, consult factory for details.

| <b>Fixture Dimensions</b> | D15" x E3-5/8"                                          |
|---------------------------|---------------------------------------------------------|
| Light Source              | AC LED Module                                           |
| Wattage                   | 12W                                                     |
| Total Lumens              | 1015lm                                                  |
| Delivered Lumens          | BK/WH-469lm                                             |
| Voltage                   | 120V                                                    |
| <b>Color Temperature</b>  | 3000K                                                   |
| CRI (Ra)                  | 90CRI                                                   |
| Optional Color Temps      | 2700K - 5000K Available, Minimum Order Quantities Apply |
| LED Rated Life            | 50,000 hours                                            |
| Dimming                   | 100% - 10%, ELV Dimmer (Not Included)                   |
| Diffuser Details          | Frosted Acrylic                                         |
| Shade Details             | Spun Aluminum or Felt Shade                             |
| Location                  | Dry                                                     |
| Mounting Style            | All Orientation; Ceiling and Wall;                      |
| Warranty                  | 5 Years                                                 |
| <b>Canopy Dimensions</b>  | D4-3/4" x E7/8"                                         |
|                           |                                                         |