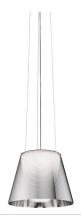

# Ktribe S2 (Halogen), Aluminized Silver - Specification Sheet by Philippe Starck, 2005

Mounting Ceiling Pendant

Lamp (Bulb) Description 1 x 150W T-10 Medium Frosted Halogen (Included)

Canopy Dimension Diameter 4.3" - 0.75" high Environment Indoor - Dry Location

Dimming Phase-cut Dimming / Triac Type

Finish Aluminized Silver

Technical and Product Description KTRIBE S pendant lamp providing diffused light. PC (polycarbonate) inner

diffuser, with opal white finish. Outer diffusers in fumèe PMMA (polymethylmethacrylate), and silver on the inner surface, by vacuum aluminum

coating. Single support cable. White ceiling rose.