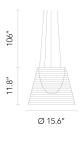

## **Dimensional Image**

#### **Physical**

Cord Length (inches) 106" - Clear

Construction Material PMMA, Polycarbote

Weight 6 lbs

FU625700 Aluminized Silver