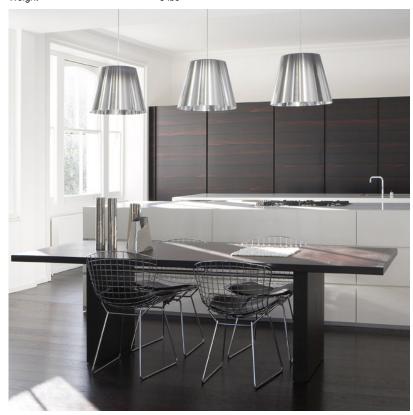

# Ktribe S2 (Halogen), Aluminized Silver - Specification Sheet by Philippe Starck, 2005

Mounting Ceiling Pendant

Lamp (Bulb) Description 1 x 150W T-10 Medium Frosted Halogen (Included)

Canopy Dimension Diameter 4.3" - 0.75" high Environment Indoor - Dry Location

Dimming Phase-cut Dimming / Triac Type

Finish Aluminized Silver

Technical and Product Description KTRIBE S pendant lamp providing diffused light. PC (polycarbonate) inner

diffuser, with opal white finish. Outer diffusers in fumèe PMMA (polymethylmethacrylate), and silver on the inner surface, by vacuum aluminum

coating. Single support cable. White ceiling rose.