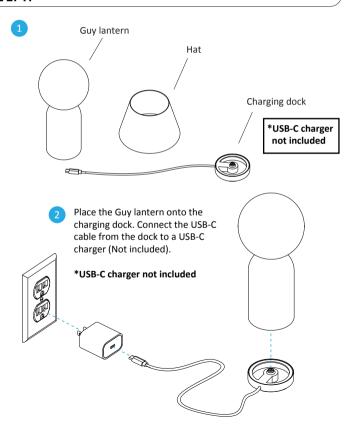

# Guy lantem

For video instructions, or instructions in other languages, please scan the QR code, or visit www.koncept.com/Guy

## Guy lantem

#### **Instructions**