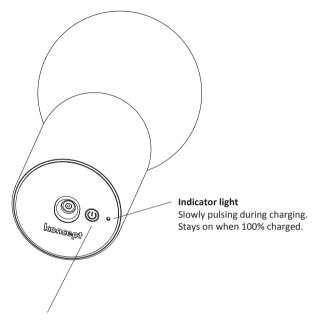

#### Power button

- Press to cycle through 0% / 20% / 50% / 100% brightness
- Press & hold to dim gradually to minimum 5%, lift finger to pause dimming at any time.
- · Press control button once,
  - if battery is below 10%, indicator light flashes 3 times within 1 second.
  - if battery is above 10%, indicator light turns on for 3 seconds.