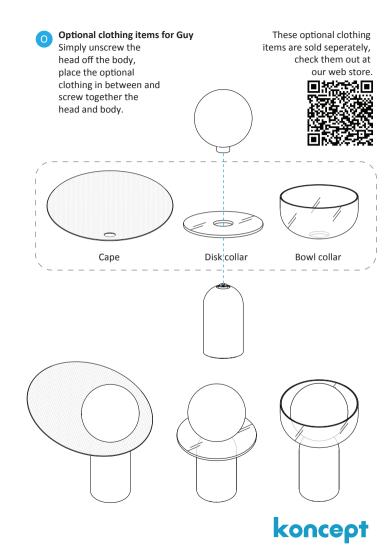

ase scan the QR code, or visit www.koncept.com/Guy





#### Power button

- Press to cycle through 0% / 20% / 50% / 100% brightness
- Press & hold to dim gradually to minimum 5%, lift finger to pause dimming at any time.
- · Press control button once,
  - if battery is below 10%, indicator light flashes 3 times within 1 second.
  - if battery is above 10%, indicator light turns on for 3 seconds.



## Guy lantem

#### **Instructions**



### Specifications

#### **Guy lantern light**

| Model             | GUY        |
|-------------------|------------|
| Light Color       | Soft white |
| Light Temperature | 2700 K     |

Koncept Inc. 429 E. Huntington Drive Monrovia, CA 91016, USA Phone: 323-261-8999 Fax: 323-261-8998 Customer Support: support@koncept.com

Web Address: www.koncept.com