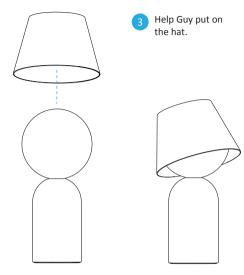

# Guy lantem



For video instructions, or instructions in other languages, please scan the QR code, or visit www.koncept.com/Guy





#### Power button

- Press to cycle through 0% / 20% / 50% / 100% brightness
- Press & hold to dim gradually to minimum 5%, lift finger to pause dimming at any time.
- · Press control button once,
  - if battery is below 10%, indicator light flashes 3 times within 1 second.
  - if battery is above 10%, indicator light turns on for 3 seconds.



## Guy lantem

#### **Instructions**



### Specifications

#### **Guy lantern light**

| Model             | GUY        |
|-------------------|------------|
| Light Color       | Soft white |
| Light Temperature | 2700 K     |

Koncept Inc. 429 E. Huntington Drive Monrovia, CA 91016, USA Phone: 323-261-8999 Fax: 323-261-8998 Customer Support: support@koncept.com

Web Address: www.koncept.com