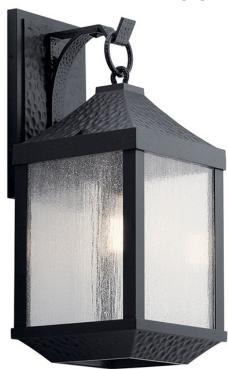

# **SPECIFICATIONS**

| Certifications/Qualifications                                                                |                                                                 |
|----------------------------------------------------------------------------------------------|-----------------------------------------------------------------|
|                                                                                              | www.kichler.com/warranty                                        |
| Dimensions                                                                                   |                                                                 |
| Base Backplate Extension Weight Height from center of Wall opening (Spec Sheet) Height Width | 6.75 X 11.50<br>10.25"<br>11.00 LBS<br>5.75"<br>21.25"<br>9.00" |
| Light Source                                                                                 |                                                                 |
| Lamp Included<br>Lamp Type<br>Light Source<br>Max or Nominal Watt                            | Not Included<br>A21<br>Incandescent<br>150W                     |

## **FIXTURE ATTRIBUTES**

| Housing Diffuser Description Primary Material     | Clear Seeded Glass<br>Aluminum                                  |
|---------------------------------------------------|-----------------------------------------------------------------|
| Product/Ordering Information SKU Finish Style UPC | 49986DBK<br>Distressed Black<br>Lodge / Country<br>783927551410 |
| Finish Options                                    |                                                                 |