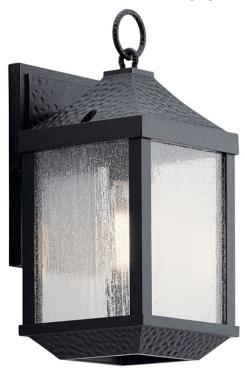

## **SPECIFICATIONS**

| Certifications/Qualifications                                                                           |                                                 |
|---------------------------------------------------------------------------------------------------------|-------------------------------------------------|
|                                                                                                         | www.kichler.com/warranty                        |
| Dimensions                                                                                              |                                                 |
| Base Backplate Extension Weight Height from center of Wall opening (Spec Sheet)                         | 5.00 X 8.00<br>7.00"<br>5.50 LBS<br>6.00"       |
| Height                                                                                                  | 13.50"                                          |
| Width                                                                                                   | 6.00"                                           |
| Light Source                                                                                            |                                                 |
| Lamp Included Lamp Type Light Source Max or Nominal Watt # of Bulbs/LED Modules Socket Type Socket Wire | Not Included A19 Incandescent 75W 1 Medium 150" |
| Mounting/Installation                                                                                   |                                                 |
| Interior/Exterior<br>Location Rating<br>Mounting Weight                                                 | Exterior<br>Wet<br>3.30 LBS                     |

## **FIXTURE ATTRIBUTES**

| Housing                          |                  |
|----------------------------------|------------------|
| Diffuser Description             | Clear Seeded     |
| Primary Material                 | ALUMINUM         |
| <b>Product/Ordering Informat</b> | ion              |
| SKU                              | 49984DBK         |
| Finish                           | Distressed Black |
| Style                            | Lodge / Country  |
| UPC                              | 783927551397     |
| Finish Ontions                   |                  |

## **ALSO IN THIS FAMILY**

**Finish Options** 

Distressed Black