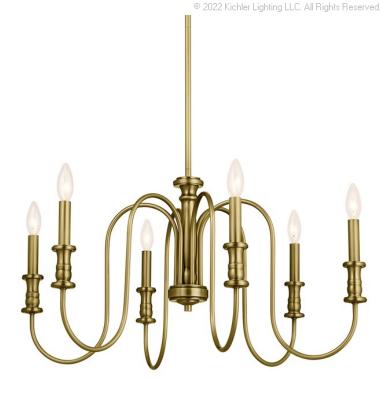

## **SPECIFICATIONS**

Certifications/Qualifications

ADA Compliant n/a

Prop65 Yes www.kichler.com/warranty

**Dimensions** 

 Base Backplate
 5.00 DIA

 Weight
 8.50 LBS

 Height
 15.50"

 Overall Height
 56.00"

 Width
 28.75"

**Electrical** 

Input Voltage 120.00V

**Light Source** 

Dimmable n/a
Lamp Included Not Included
Max or Nominal Watt 60.00
# of Bulbs/LED Modules 6

Mounting/Installation

Connector Yes
Interior/Exterior INTERIOR
Lead Wire Length 96"
Location Rating Dry
Mounting Weight 8.50 LBS
Wire Connectors Wire Nuts

## **FIXTURE ATTRIBUTES**

Housing

Primary Material Steel
Max Stem Tilt 90.0 Degrees

Shade Included n

**Product/Ordering Information** 

 SKU
 52470NBR

 Finish
 Natural Brass

 Style
 Cottagecore

 UPC
 783927014977